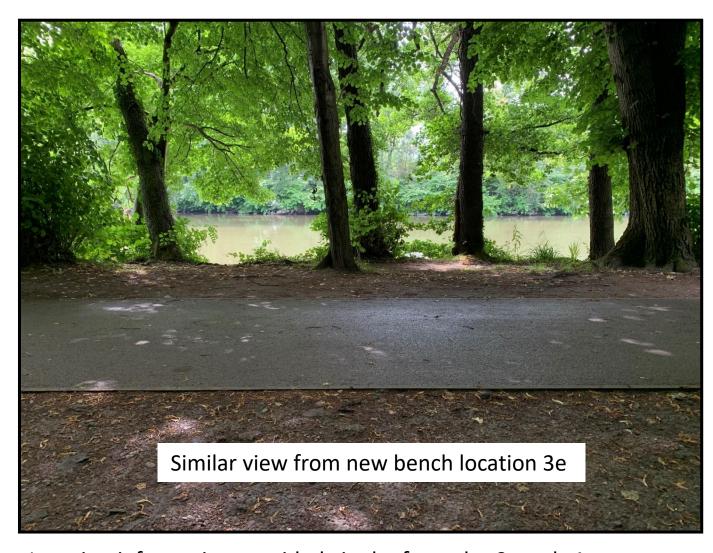

## Location 3e – Est, cost £1,100.00

Location information provided via the free what3words App To find out more visit <a href="https://what3words.com/how-to/">https://what3words.com/how-to/</a>

https://what3words.com/palace.basin.career