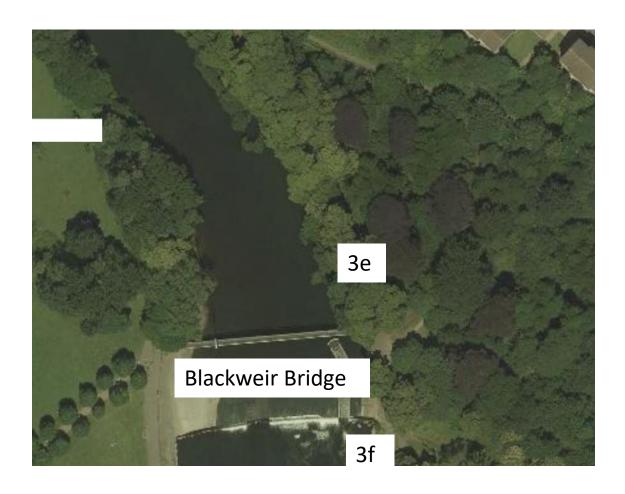

## Location 3e – Est, cost £1,100.00

Location information provided via the free what3words App To find out more visit <a href="https://what3words.com/how-to/">https://what3words.com/how-to/</a>

https://what3words.com/palace.basin.career

## Location 3f - Est, cost £1,100.00

Location information provided via the free what3words App To find out more visit <a href="https://what3words.com/how-to/">https://what3words.com/how-to/</a>

https://what3words.com/reef.pets.price