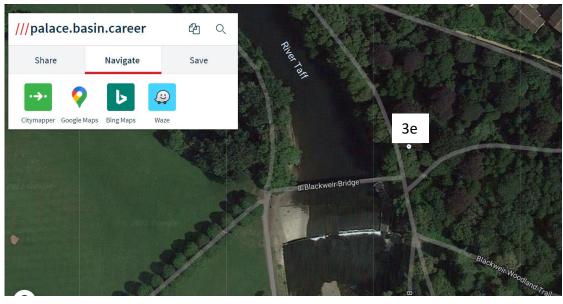

## Location 3e – Est, cost £1,100.00

Location information provided via the free what3words App To find out more visit <a href="https://what3words.com/how-to/">https://what3words.com/how-to/</a>

https://what3words.com/palace.basin.career