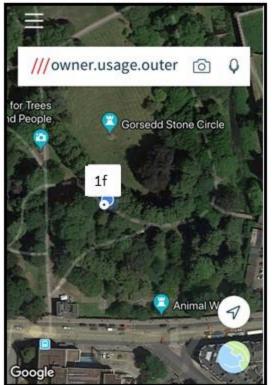

#### Location 1f

Location information provided via the free what3words App

To find out more visit https://what3words.com/how-to/