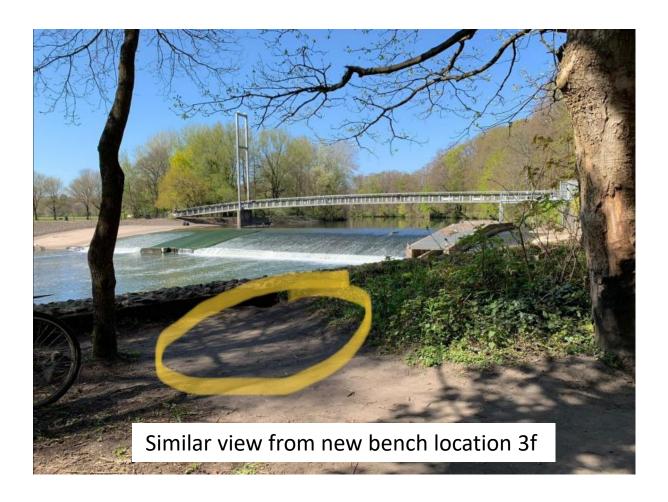

## Location 3f - Est, cost £1,100.00

Location information provided via the free what3words App To find out more visit <a href="https://what3words.com/how-to/">https://what3words.com/how-to/</a>

https://what3words.com/reef.pets.price