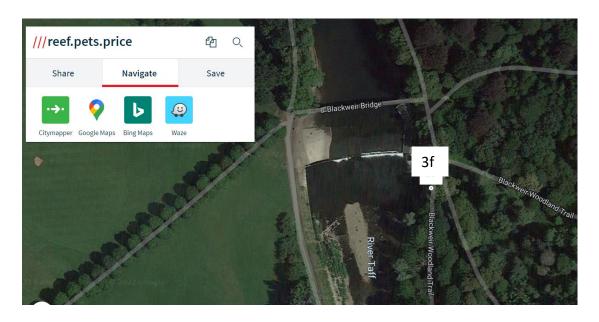

## Location 3f - Est, cost £1,100.00

Location information provided via the free what3words App To find out more visit <a href="https://what3words.com/how-to/">https://what3words.com/how-to/</a>

https://what3words.com/reef.pets.price