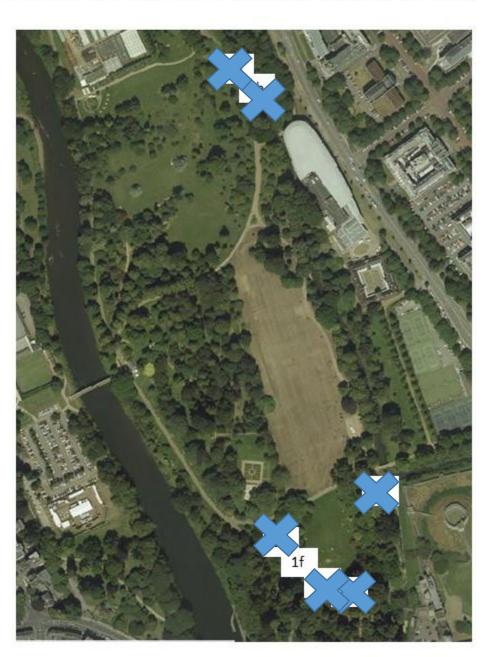

#### Location 1f

Location information provided via the free what3words App

To find out more visit https://what3words.com/how-to/