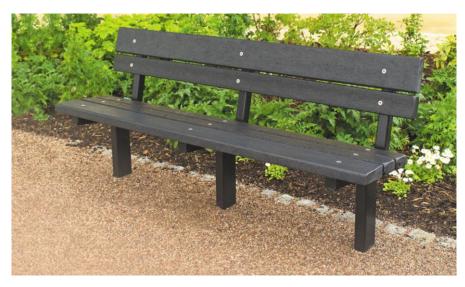

# Style option 1: Metal leaf design bench

**Locations available** Please quote these references on your application form

# Style option 3: Woodland seat

**Locations available**Please quote these references on your application form