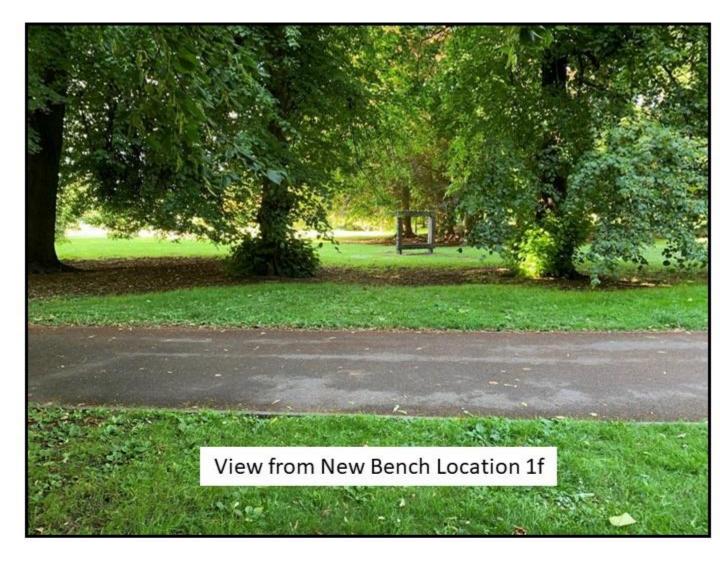

3a       | Woodland Seat           | £1,000                                              |
| 3b       | Woodland Seat           | £1,000                                              |
| 3c       | Woodland Seat           | £1,000                                              |

Plaque: £100.00 (brass) / £145.00 (steel)

# Style option 1: Metal leaf design bench



#### Locations available

Please quote these references on your application form



### Location 1a





Location information provided via the free what3words App

### Location 1b





Location information provided via the free what3words App

### Location 1d





Location information provided via the free what3words App

### Location 1e – Cost £1,650





Location information provided via the free what3words App

## Location 1f





Location information provided via the free what3words App

### Style option 2 : Victorian style bench



Locations available Please quote these references on your application form



#### Location 2a





Location information provided via the free what3words App

#### Style option 2 : Victorian style bench



Locations available Please quote these references on your application form



#### Location 2d





Location information provided via the free what3words App

#### Location 2e





Location information provided via the free what3words App

### Style option 3: Woodland seat



#### Locations available

Please quote these references on your application form



#### Location 3a





Location information provided via the free what3words App

#### Location 3b





Location information