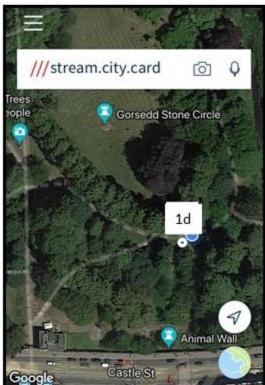

orian Style Bench   | £1,500                                              |
| 2e       | Victorian Style Bench   | £1,500                                              |
| 3a       | Woodland Seat           | £1,000                                              |
| 3b       | Woodland Seat           | £1,000                                              |
| 3c       | Woodland Seat           | £1,000                                              |

Plaque: £100.00 (brass) / £145.00 (steel)

# Style option 1: Metal leaf design bench



#### Locations available

Please quote these references on your application form



### Location 1a





Location information provided via the free what3words App

### Location 1b





Location information provided via the free what3words App

### Location 1d





Location information provided via the free what3words App

### Location 1e – Cost £1,650





Location information provided via the free what3words App

## Location 1f





Location information provided via the free what3words App

### Style option 2 : Victorian style bench



Locations available Please quote these references on your application form



#### Location 2a





Location information provided via the free what3words App

#### Style option 2 : Victorian style bench



Locations available Please quote these references on your application form



#### Location 2d





Location information provided via the free what3words App

#### Location 2e





Location information provided via the free what3words App

### Style option 3: Woodland seat



#### Locations available

Please quot