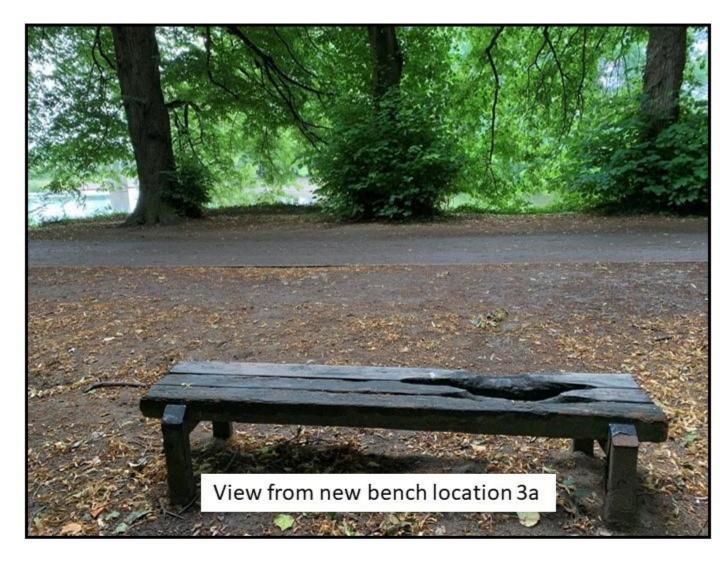

Location 1e – Cost £1,650





Location information provided via the free what3words App

## Location 1f





Location information provided via the free what3words App

### Style option 2 : Victorian style bench



Locations available Please quote these references on your application form



#### Location 2a





Location information provided via the free what3words App

#### Style option 2 : Victorian style bench



Locations available Please quote these references on your application form



#### Location 2d





Location information provided via the free what3words App

#### Location 2e





Location information provided via the free what3words App

### Style option 3: Woodland seat



#### Locations available

Please quote these references on your application form



#### Location 3a





Location information provided via the free what3words App

#### Location 3b





Location information provided via the free what3words App

### Location 3c





Location information provided via the free what3words App