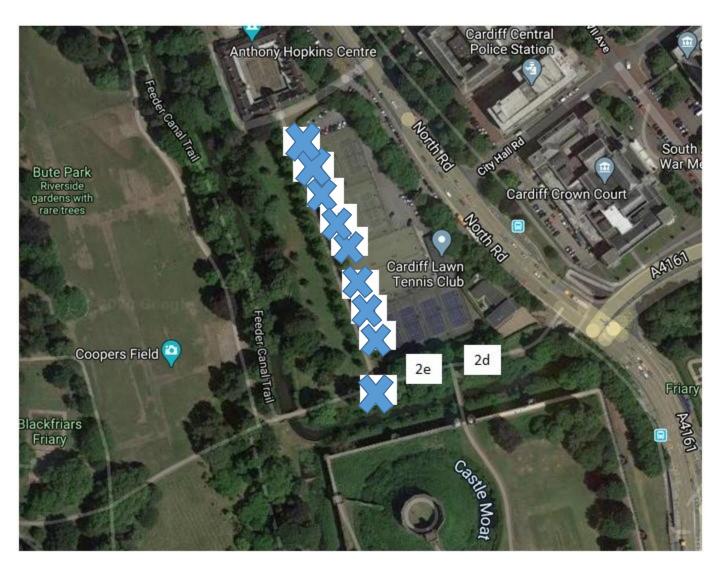

#### Location 2d

Location information provided via the free what3words App

#### Location 2e

Location information provided via the free what3words App