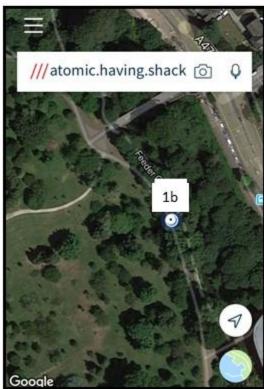

ench   | £2,300                                              |
| 2d       | Victorian Style Bench   | £1,500                                              |
| 2e       | Victorian Style Bench   | £1,500                                              |
| 3a       | Woodland Seat           | £1,000                                              |
| 3b       | Woodland Seat           | £1,000                                              |
| 3c       | Woodland Seat           | £1,000                                              |

Plaque: £100.00 (brass) / £145.00 (steel)

# Style option 1: Metal leaf design bench



#### Locations available

Please quote these references on your application form



### Location 1a





Location information provided via the free what3words App

### Location 1b





Location information provided via the free what3words App

### Location 1d





Location information provided via the free what3words App

### Location 1e – Cost £1,650





Location information provided via the free what3words App

## Location 1f





Location information provided via the free what3words App

### Style option 2 : Victorian style bench



Locations available Please quote these references on your application form



#### Location 2a





Location information provided via the free what3words App

#### Style option 2 : Victorian style bench



Locations available Please quote these references on your application form



#### Location 2d





Location information provided via the free what3words App

#### Location 2e





Location information provided via the free what3words