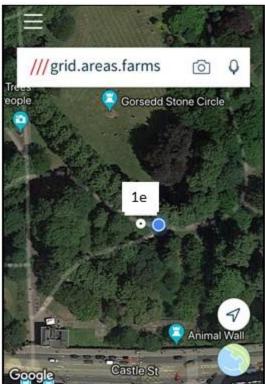

### Location 1e – Cost £1,650

Location information provided via the free what3words App