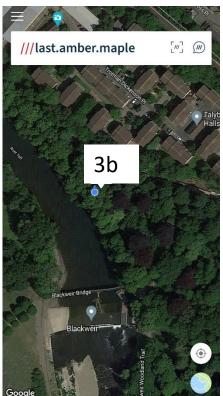

s App

## Location 1f





Location information provided via the free what3words App

### Style option 2 : Victorian style bench



Locations available Please quote these references on your application form



#### Location 2a





Location information provided via the free what3words App

#### Style option 2 : Victorian style bench



Locations available Please quote these references on your application form



#### Location 2d





Location information provided via the free what3words App

#### Location 2e





Location information provided via the free what3words App

### Style option 3: Woodland seat



#### Locations available

Please quote these references on your application form



#### Location 3a





Location information provided via the free what3words App

#### Location 3b





Location information provided via the free what3words App

### Location 3c





Location information provided via the free what3words App