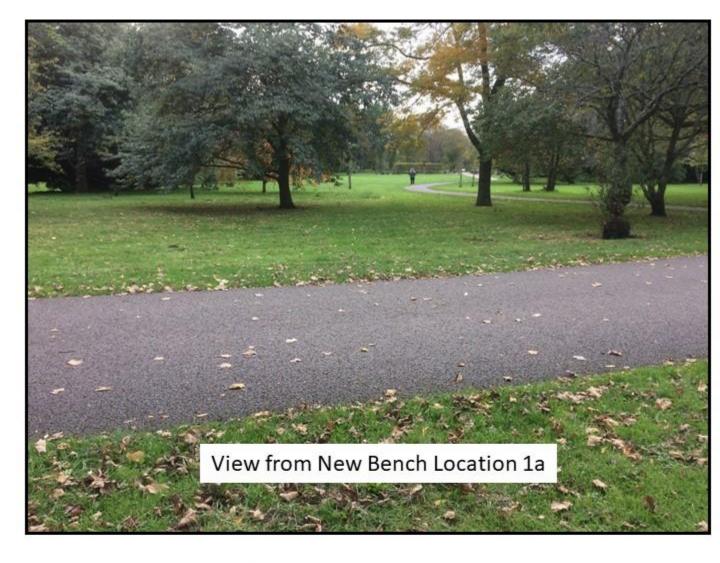

,300                                              |
| 2a       | Victorian Style Bench   | £2,300                                              |
| 2d       | Victorian Style Bench   | £1,500                                              |
| 2e       | Victorian Style Bench   | £1,500                                              |
| 3a       | Woodland Seat           | £1,000                                              |
| 3b       | Woodland Seat           | £1,000                                              |
| 3c       | Woodland Seat           | £1,000                                              |

Plaque: £100.00 (brass) / £145.00 (steel)

# Style option 1: Metal leaf design bench



#### Locations available

Please quote these references on your application form



### Location 1a





Location information provided via the free what3words App

### Location 1b





Location information provided via the free what3words App

### Location 1d





Location information provided via the free what3words App

### Location 1e – Cost £1,650





Location information provided via the free what3words App

## Location 1f





Location information provided via the free what3words App

### Style option 2 : Victorian style bench



Locations available Please quote these references on your application form



#### Location 2a





Location information provided via the free what3words App

#### Style option 2 : Victorian style bench



Locations available Please quote these references on your application form



#### Location 2d





Location information provided via the free what3word