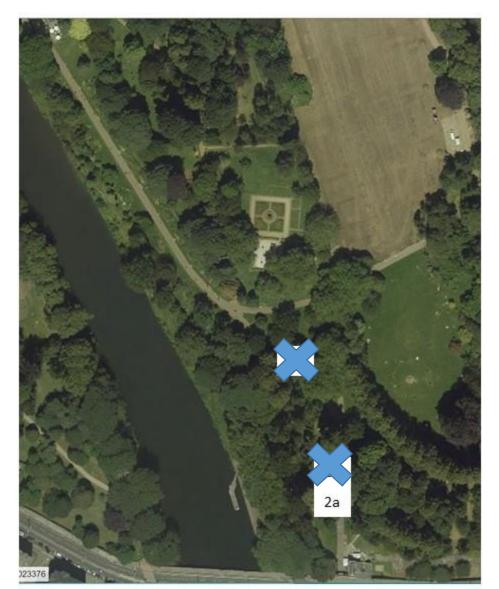

3c       | Woodland Seat           | £1,000                                              |

Plaque: £100.00 (brass) / £145.00 (steel)

# Style option 1: Metal leaf design bench



#### Locations available

Please quote these references on your application form



### Location 1a





Location information provided via the free what3words App

### Location 1b





Location information provided via the free what3words App

### Location 1d





Location information provided via the free what3words App

### Location 1e – Cost £1,650





Location information provided via the free what3words App

## Location 1f





Location information provided via the free what3words App

### Style option 2 : Victorian style bench



Locations available Please quote these references on your application form



#### Location 2a





Location information provided via the free what3words App

#### Style option 2 : Victorian style bench



Locations available Please quote these references on your application form



#### Location 2d





Location information provided via the free what3words App

#### Location 2e





Location information provided via the free what3words App

### Style option 3: Woodland seat



#### Locations available

Please quote these references on your application form



#### Location 3a





Location information provided via the free what3words App

#### Location 3b





Location information provided via the free what3words App

### Location 3c





Location information provided via the free what3words App