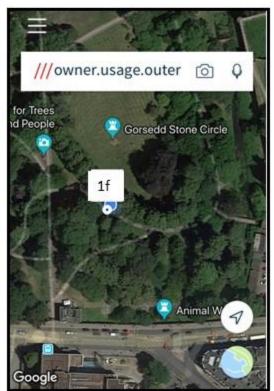

| Woodland Seat           | £1,000                                              |
| 3b       | Woodland Seat           | £1,000                                              |
| 3c       | Woodland Seat           | £1,000                                              |

Plaque: £100.00 (brass) / £145.00 (steel)

# Style option 1: Metal leaf design bench



#### Locations available

Please quote these references on your application form



### Location 1a





Location information provided via the free what3words App

### Location 1b





Location information provided via the free what3words App

### Location 1d





Location information provided via the free what3words App

### Location 1e – Cost £1,650





Location information provided via the free what3words App

## Location 1f





Location information provided via the free what3words App

### Style option 2 : Victorian style bench



Locations available Please quote these references on your application form



#### Location 2a





Location information provided via the free what3words App

#### Style option 2 : Victorian style bench



Locations available Please quote these references on your application form



#### Location 2d





Location information provided via the free what3words App

#### Location 2e





Location information provided via the free what3words App

### Style option 3: Woodland seat



#### Locations available

Please quote these references on your application form



#### Location 3a





Location information provided via the free what3words App

#### Location 3b





Location information pr