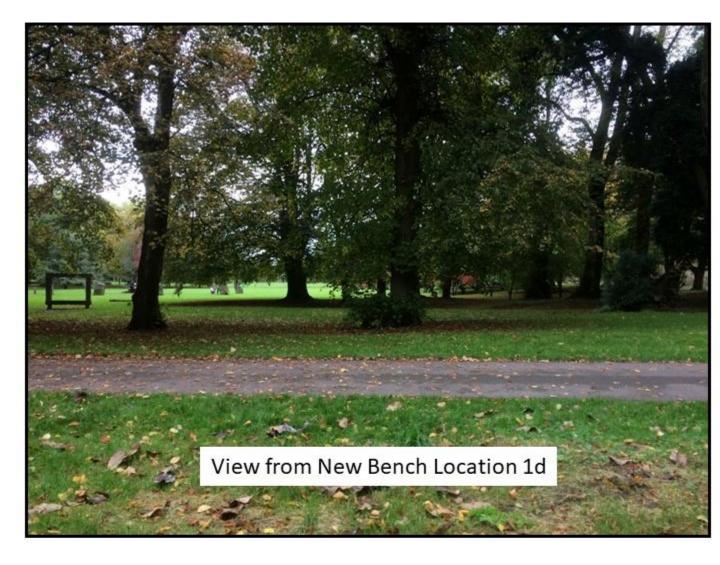

ctorian Style Bench   | £1,500                                              |
| 2e       | Victorian Style Bench   | £1,500                                              |
| 3a       | Woodland Seat           | £1,000                                              |
| 3b       | Woodland Seat           | £1,000                                              |
| 3c       | Woodland Seat           | £1,000                                              |

Plaque: £100.00 (brass) / £145.00 (steel)

# Style option 1: Metal leaf design bench



#### Locations available

Please quote these references on your application form



### Location 1a





Location information provided via the free what3words App

### Location 1b





Location information provided via the free what3words App

### Location 1d





Location information provided via the free what3words App

### Location 1e – Cost £1,650





Location information provided via the free what3words App

## Location 1f





Location information provided via the free what3words App

### Style option 2 : Victorian style bench



Locations available Please quote these references on your application form



#### Location 2a





Location information provided via the free what3words App

#### Style option 2 : Victorian style bench



Locations available Please quote these references on your application form



#### Location 2d





Location information provided via the free what3words App

#### Location 2e





Location information provided via the free what3words App

### Style option 3: Woodland seat



#### Locations available

Please qu