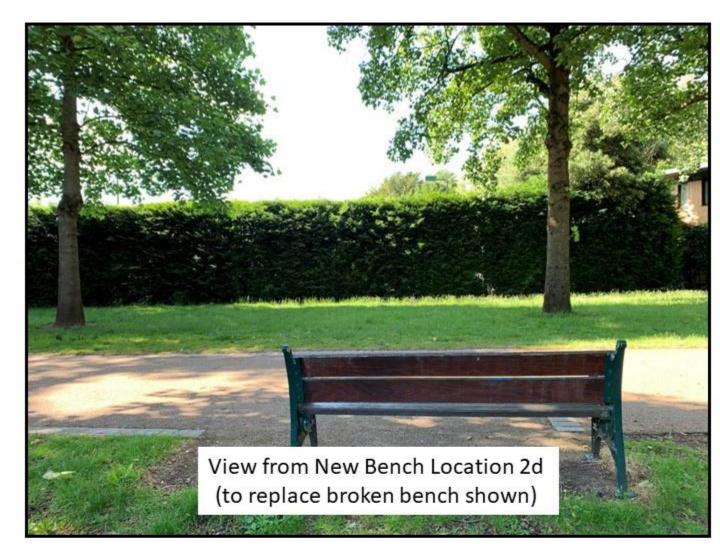

references on your application form



### Location 1a





Location information provided via the free what3words App

### Location 1b





Location information provided via the free what3words App

### Location 1d





Location information provided via the free what3words App

### Location 1e – Cost £1,650





Location information provided via the free what3words App

## Location 1f





Location information provided via the free what3words App

### Style option 2 : Victorian style bench



Locations available Please quote these references on your application form



#### Location 2a





Location information provided via the free what3words App

#### Style option 2 : Victorian style bench



Locations available Please quote these references on your application form



#### Location 2d





Location information provided via the free what3words App

#### Location 2e





Location information provided via the free what3words App

### Style option 3: Woodland seat



#### Locations available

Please quote these references on your application form



#### Location 3a





Location information provided via the free what3words App

#### Location 3b





Location information provided via the free what3words App

### Location 3c





Location information provided via the free what3words App