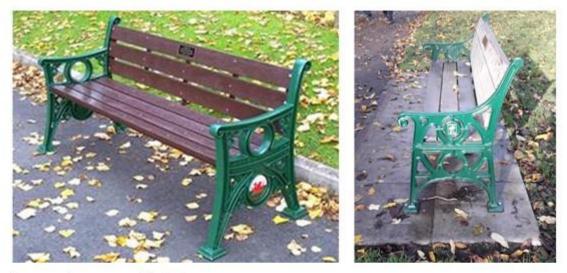

dland Seat           | £1,000                                              |
| 3c       | Woodland Seat           | £1,000                                              |

Plaque: £100.00 (brass) / £145.00 (steel)

# Style option 1: Metal leaf design bench



#### Locations available

Please quote these references on your application form



### Location 1a





Location information provided via the free what3words App

### Location 1b





Location information provided via the free what3words App

### Location 1d





Location information provided via the free what3words App

### Location 1e – Cost £1,650





Location information provided via the free what3words App

## Location 1f





Location information provided via the free what3words App

### Style option 2 : Victorian style bench



Locations available Please quote these references on your application form



#### Location 2a





Location information provided via the free what3words App

#### Style option 2 : Victorian style bench



Locations available Please quote these references on your application form



#### Location 2d





Location information provided via the free what3words App

#### Location 2e





Location information provided via the free what3words App

### Style option 3: Woodland seat



#### Locations available

Please quote these references on your application form



#### Location 3a





Location information provided via the free what3words App

#### Location 3b





Location information provided via the free what3words App

### Location 3c





Location information provided via the free what3