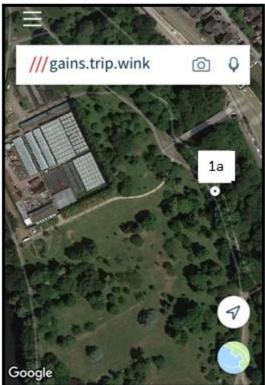

00                                              |
| 2a       | Victorian Style Bench   | £2,300                                              |
| 2d       | Victorian Style Bench   | £1,500                                              |
| 2e       | Victorian Style Bench   | £1,500                                              |
| 3a       | Woodland Seat           | £1,000                                              |
| 3b       | Woodland Seat           | £1,000                                              |
| 3c       | Woodland Seat           | £1,000                                              |

Plaque: £100.00 (brass) / £145.00 (steel)

# Style option 1: Metal leaf design bench



#### Locations available

Please quote these references on your application form



### Location 1a





Location information provided via the free what3words App

### Location 1b





Location information provided via the free what3words App

### Location 1d





Location information provided via the free what3words App

### Location 1e – Cost £1,650





Location information provided via the free what3words App

## Location 1f





Location information provided via the free what3words App

### Style option 2 : Victorian style bench



Locations available Please quote these references on your application form



#### Location 2a





Location information provided via the free what3words App

#### Style option 2 : Victorian style bench



Locations available Please quote these references on your application form



#### Location 2d





Location information provided via the free what3words