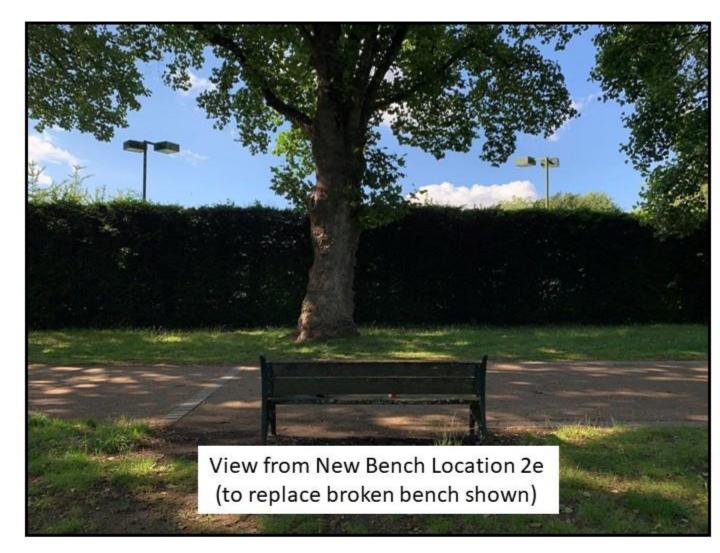

provided via the free what3words App

### Location 1b





Location information provided via the free what3words App

### Location 1d





Location information provided via the free what3words App

### Location 1e – Cost £1,650





Location information provided via the free what3words App

## Location 1f





Location information provided via the free what3words App

### Style option 2 : Victorian style bench



Locations available Please quote these references on your application form



#### Location 2a





Location information provided via the free what3words App

#### Style option 2 : Victorian style bench



Locations available Please quote these references on your application form



#### Location 2d





Location information provided via the free what3words App

#### Location 2e





Location information provided via the free what3words App

### Style option 3: Woodland seat



#### Locations available

Please quote these references on your application form



#### Location 3a





Location information provided via the free what3words App

#### Location 3b





Location information provided via the free what3words App

### Location 3c





Location information provided via the free what3words App