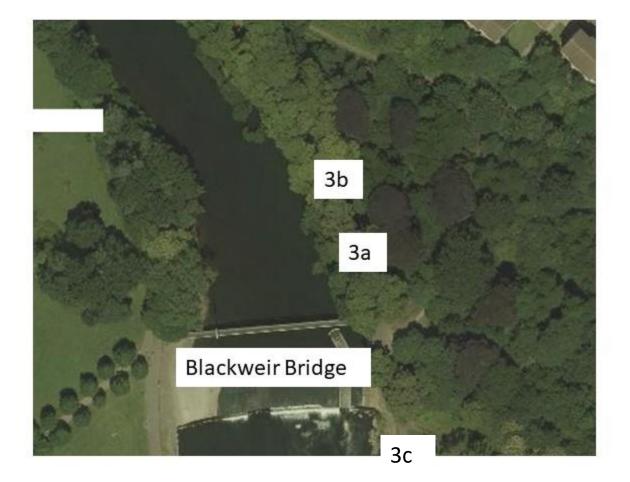

### Style option 3: Woodland seat

#### Locations available

Please quote these references on your application form

#### Location 3a

Location information provided via the free what3words App

#### Location 3b

Location information provided via the free what3words App

### Location 3c

Location information provided via the free what3words App