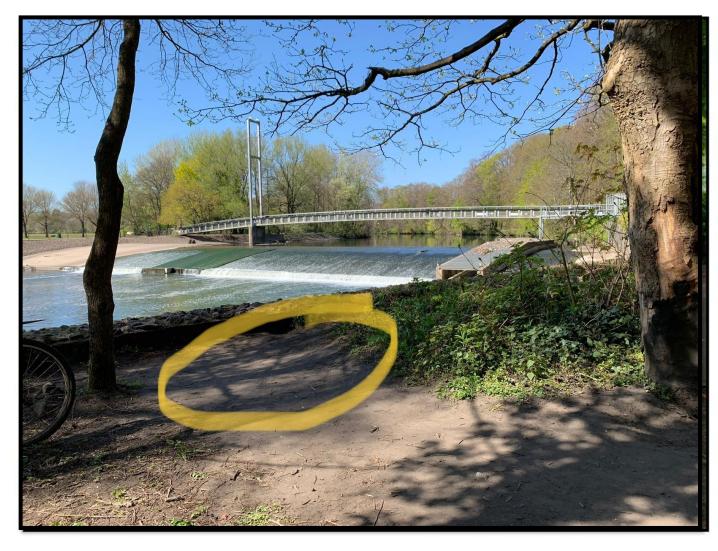

ds App

### Style option 2 : Victorian style bench



Locations available Please quote these references on your application form



#### Location 2a





Location information provided via the free what3words App

#### Style option 2 : Victorian style bench



Locations available Please quote these references on your application form



#### Location 2d





Location information provided via the free what3words App

#### Location 2e





Location information provided via the free what3words App

### Style option 3: Woodland seat



#### Locations available

Please quote these references on your application form



#### Location 3a





Location information provided via the free what3words App

#### Location 3b





Location information provided via the free what3words App

### Location 3c





Location information provided via the free what3words App