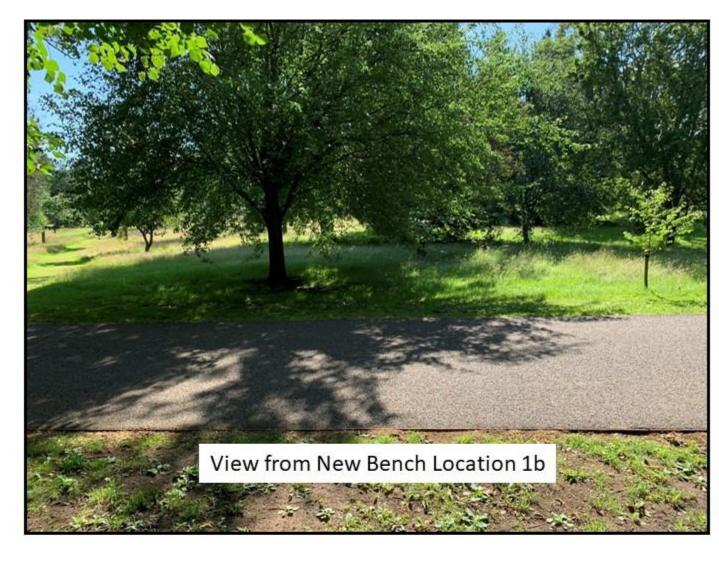

Bench   | £2,300                                              |
| 2d       | Victorian Style Bench   | £1,500                                              |
| 2e       | Victorian Style Bench   | £1,500                                              |
| 3a       | Woodland Seat           | £1,000                                              |
| 3b       | Woodland Seat           | £1,000                                              |
| 3c       | Woodland Seat           | £1,000                                              |

Plaque: £100.00 (brass) / £145.00 (steel)

# Style option 1: Metal leaf design bench



#### Locations available

Please quote these references on your application form



### Location 1a





Location information provided via the free what3words App

### Location 1b





Location information provided via the free what3words App

### Location 1d





Location information provided via the free what3words App

### Location 1e – Cost £1,650





Location information provided via the free what3words App

## Location 1f





Location information provided via the free what3words App

### Style option 2 : Victorian style bench



Locations available Please quote these references on your application form



#### Location 2a





Location information provided via the free what3words App

#### Style option 2 : Victorian style bench



Locations available Please quote these references on your application form



#### Location 2d





Location information provided via the free what3words App

#### Location 2e





Location information provided via the free what3wor