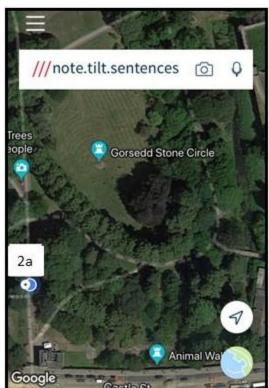

eat           | £1,000                                              |

Plaque: £100.00 (brass) / £145.00 (steel)

# Style option 1: Metal leaf design bench



#### Locations available

Please quote these references on your application form



### Location 1a





Location information provided via the free what3words App

### Location 1b





Location information provided via the free what3words App

### Location 1d





Location information provided via the free what3words App

### Location 1e – Cost £1,650





Location information provided via the free what3words App

## Location 1f





Location information provided via the free what3words App

### Style option 2 : Victorian style bench



Locations available Please quote these references on your application form



#### Location 2a





Location information provided via the free what3words App

#### Style option 2 : Victorian style bench



Locations available Please quote these references on your application form



#### Location 2d





Location information provided via the free what3words App

#### Location 2e





Location information provided via the free what3words App

### Style option 3: Woodland seat



#### Locations available

Please quote these references on your application form



#### Location 3a





Location information provided via the free what3words App

#### Location 3b





Location information provided via the free what3words App

### Location 3c





Location information provided via the free what3words App