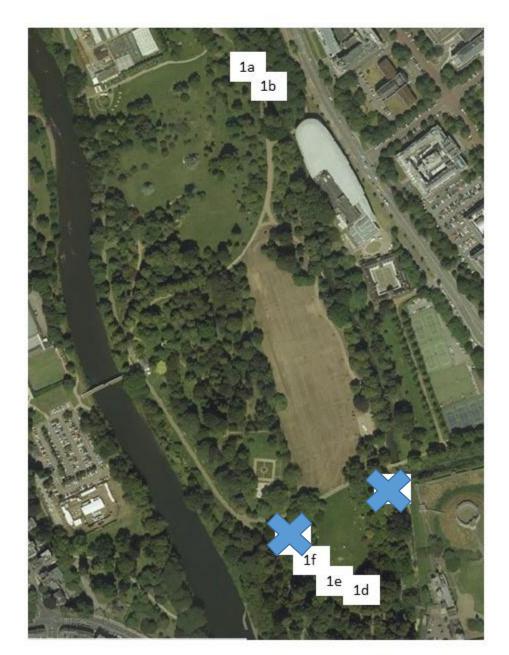

### Location 1a

Location information provided via the free what3words App

### Location 1b

Location information provided via the free what3words App

### Location 1e – Cost £1,650

Location information provided via the free what3words App

## Location 1f

Location information provided via the free what3words App