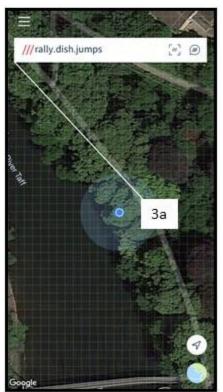

cation 1e – Cost £1,650





Location information provided via the free what3words App

## Location 1f





Location information provided via the free what3words App

### Style option 2 : Victorian style bench



Locations available Please quote these references on your application form



#### Location 2a





Location information provided via the free what3words App

#### Style option 2 : Victorian style bench



Locations available Please quote these references on your application form



#### Location 2d





Location information provided via the free what3words App

#### Location 2e





Location information provided via the free what3words App

### Style option 3: Woodland seat



#### Locations available

Please quote these references on your application form



#### Location 3a





Location information provided via the free what3words App

#### Location 3b





Location information provided via the free what3words App

### Location 3c





Location information provided via the free what3words App