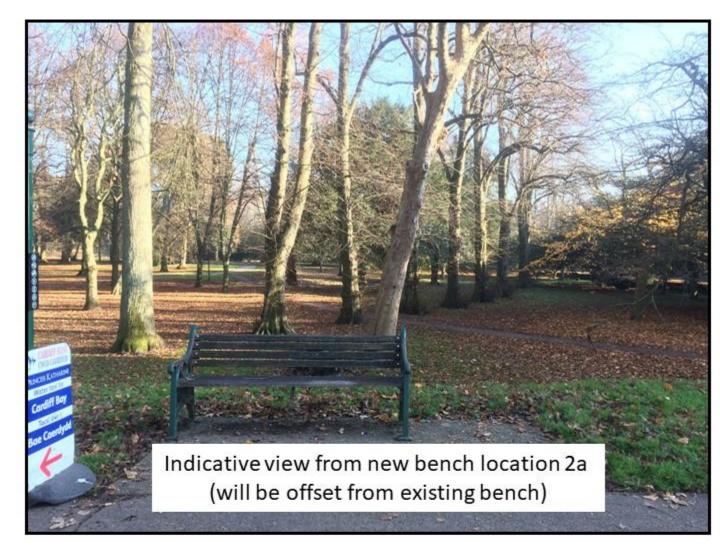

Seat           | £1,000                                              |

Plaque: £100.00 (brass) / £145.00 (steel)

# Style option 1: Metal leaf design bench



#### Locations available

Please quote these references on your application form



### Location 1a





Location information provided via the free what3words App

### Location 1b





Location information provided via the free what3words App

### Location 1d





Location information provided via the free what3words App

### Location 1e – Cost £1,650





Location information provided via the free what3words App

## Location 1f





Location information provided via the free what3words App

### Style option 2 : Victorian style bench



Locations available Please quote these references on your application form



#### Location 2a





Location information provided via the free what3words App

#### Style option 2 : Victorian style bench



Locations available Please quote these references on your application form



#### Location 2d





Location information provided via the free what3words App

#### Location 2e





Location information provided via the free what3words App

### Style option 3: Woodland seat



#### Locations available

Please quote these references on your application form



#### Location 3a





Location information provided via the free what3words App

#### Location 3b





Location information provided via the free what3words App

### Location 3c





Location information provided via the free what3words App