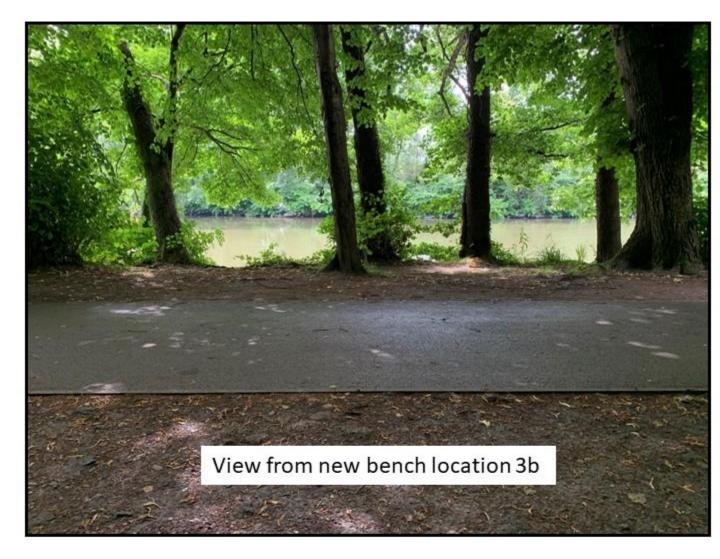

rds App

## Location 1f





Location information provided via the free what3words App

### Style option 2 : Victorian style bench



Locations available Please quote these references on your application form



#### Location 2a





Location information provided via the free what3words App

#### Style option 2 : Victorian style bench



Locations available Please quote these references on your application form



#### Location 2d





Location information provided via the free what3words App

#### Location 2e





Location information provided via the free what3words App

### Style option 3: Woodland seat



#### Locations available

Please quote these references on your application form



#### Location 3a





Location information provided via the free what3words App

#### Location 3b





Location information provided via the free what3words App

### Location 3c





Location information provided via the free what3words App