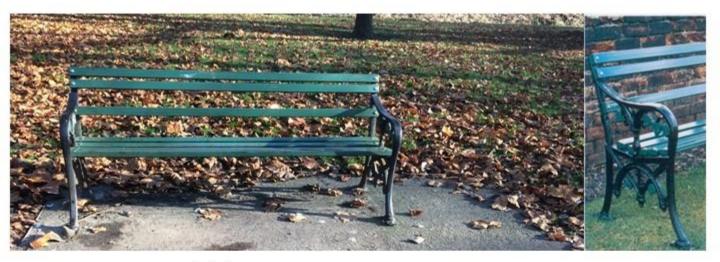

Bench | £2,300                                              |
| 1f       | Metal Leaf Design Bench | £2,300                                              |
| 2a       | Victorian Style Bench   | £2,300                                              |
| 2d       | Victorian Style Bench   | £1,500                                              |
| 2e       | Victorian Style Bench   | £1,500                                              |
| 3a       | Woodland Seat           | £1,000                                              |
| 3b       | Woodland Seat           | £1,000                                              |
| 3c       | Woodland Seat           | £1,000                                              |

Plaque: £100.00 (brass) / £145.00 (steel)

# Style option 1: Metal leaf design bench



#### Locations available

Please quote these references on your application form



### Location 1a





Location information provided via the free what3words App

### Location 1b





Location information provided via the free what3words App

### Location 1d





Location information provided via the free what3words App

### Location 1e – Cost £1,650





Location information provided via the free what3words App

## Location 1f





Location information provided via the free what3words App

### Style option 2 : Victorian style bench



Locations available Please quote these references on your application form



#### Location 2a





Location information provided via the free what3words App

#### Style option 2 : Victorian style bench



Locations available Please quote these references