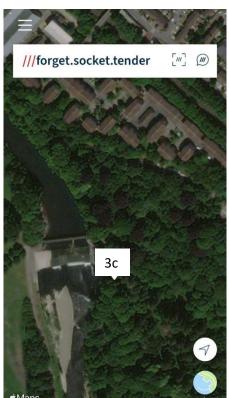

App

### Style option 2 : Victorian style bench



Locations available Please quote these references on your application form



#### Location 2a





Location information provided via the free what3words App

#### Style option 2 : Victorian style bench



Locations available Please quote these references on your application form



#### Location 2d





Location information provided via the free what3words App

#### Location 2e





Location information provided via the free what3words App

### Style option 3: Woodland seat



#### Locations available

Please quote these references on your application form



#### Location 3a





Location information provided via the free what3words App

#### Location 3b





Location information provided via the free what3words App

### Location 3c





Location information provided via the free what3words App