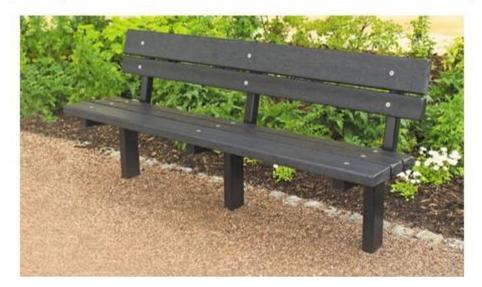

### Style option 2 : Victorian style bench

Locations available Please quote these references on your application form

#### Style option 2 : Victorian style bench

Locations available Please quote these references on your application form