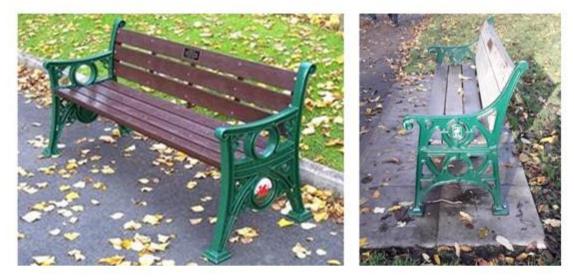

### Style option 2 : Victorian style bench

Locations available Please quote these references on your application form

#### Style option 2 : Victorian style bench

Locations available Please quote these references on your application form