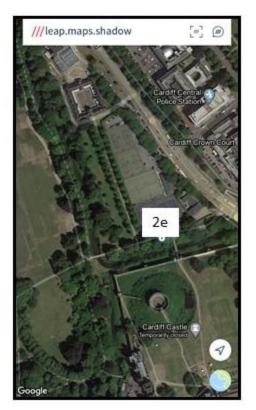

ovided via the free what3words App

### Location 1b





Location information provided via the free what3words App

### Location 1d





Location information provided via the free what3words App

### Location 1e – Cost £1,650





Location information provided via the free what3words App

## Location 1f





Location information provided via the free what3words App

### Style option 2 : Victorian style bench



Locations available Please quote these references on your application form



#### Location 2a





Location information provided via the free what3words App

#### Style option 2 : Victorian style bench



Locations available Please quote these references on your application form



#### Location 2d





Location information provided via the free what3words App

#### Location 2e





Location information provided via the free what3words App

### Style option 3: Woodland seat



#### Locations available

Please quote these references on your application form



#### Location 3a





Location information provided via the free what3words App

#### Location 3b





Location information provided via the free what3words App

### Location 3c





Location information provided via the free what3words App