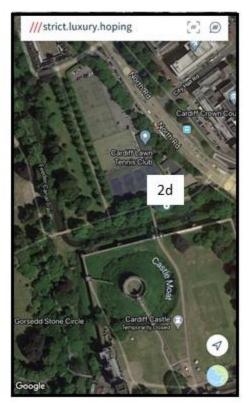

ferences on your application form



### Location 1a





Location information provided via the free what3words App

### Location 1b





Location information provided via the free what3words App

### Location 1d





Location information provided via the free what3words App

### Location 1e – Cost £1,650





Location information provided via the free what3words App

## Location 1f





Location information provided via the free what3words App

### Style option 2 : Victorian style bench



Locations available Please quote these references on your application form



#### Location 2a





Location information provided via the free what3words App

#### Style option 2 : Victorian style bench



Locations available Please quote these references on your application form



#### Location 2d





Location information provided via the free what3words App

#### Location 2e





Location information provided via the free what3words App

### Style option 3: Woodland seat



#### Locations available

Please quote these references on your application form



#### Location 3a





Location information provided via the free what3words App

#### Location 3b





Location information provided via the free what3words App

### Location 3c





Location information provided via the free what3words App