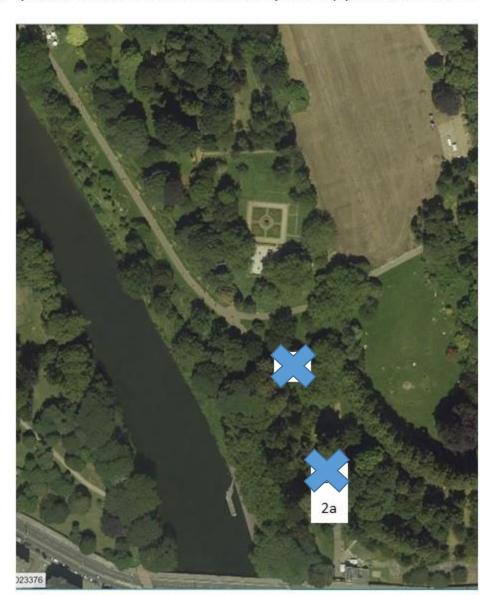

|
| 3b       | Woodland Seat           | £1,000                                              |

Plaque: £100.00 (brass) / £145.00 (steel)

## Style option 1: Metal leaf design bench



**Locations available**Please quote these references on your application form



## Location 1a





Location information provided via the free what3words App

## Location 1b





Location information provided via the free what3words App

## Location 1d





Location information provided via the free what3words App

## Location 1e – Cost £1,650





Location information provided via the free what3words App

## Location 1f





Location information provided via the free what3words App

## Style option 2: Victorian style bench





Locations available
Please quote these references on your application form



#### Location 2a





Location information provided via the free what3words App

## Style option 2: Victorian style bench





Locations available
Please quote these references on your application form



## Location 2e





Location information provided via the free what3words App

## Style option 3: Woodland seat



Locations available Please quote these references on your application form



## Location 3a





Location information provided via the free what3words App

## Location 3b





Location information provided via the free what3words App