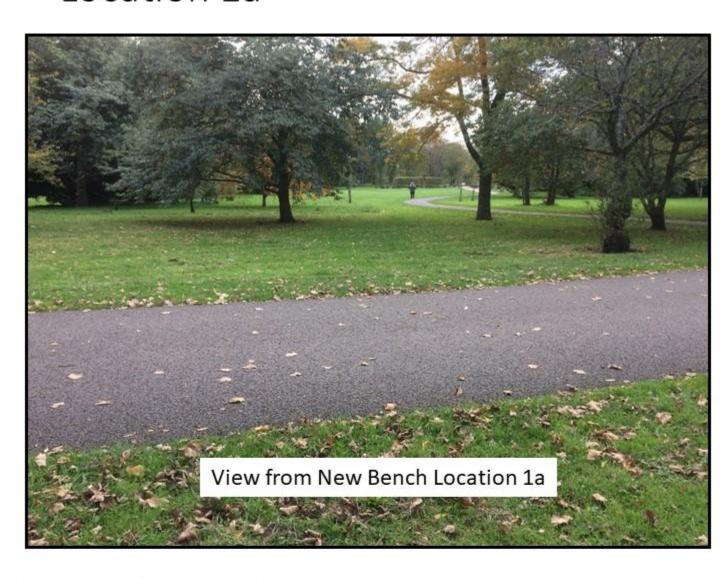

£2,300                                              |
| 1e       | Metal Leaf Design Bench | £2,300                                              |
| 1f       | Metal Leaf Design Bench | £2,300                                              |
| 2a       | Victorian Style Bench   | £2,300                                              |
| 2e       | Victorian Style Bench   | £1,500                                              |
| 3a       | Woodland Seat           | £1,000                                              |
| 3b       | Woodland Seat           | £1,000                                              |

Plaque: £100.00 (brass) / £145.00 (steel)

## Style option 1: Metal leaf design bench



**Locations available**Please quote these references on your application form



## Location 1a





Location information provided via the free what3words App

## Location 1b





Location information provided via the free what3words App

## Location 1d





Location information provided via the free what3words App

## Location 1e – Cost £1,650





Location information provided via the free what3words App

## Location 1f





Location information provided via the free what3words App

## Style option 2: Victorian style bench





Locations available
Please quote these references on your application form



#### Location 2a





Location information provided via the free what3words App

## Style option 2: Victorian style bench





Locations available
Please quote these references on your application form



## Location 2e





Location information provided via the free what3words App