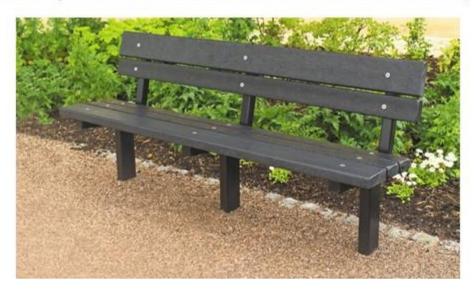

## Style option 2: Victorian style bench

Locations available
Please quote these references on your application form