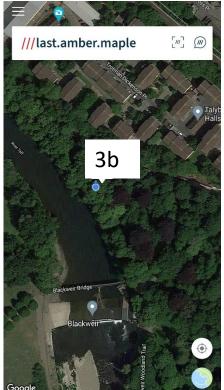

rds App

## Location 1e – Cost £1,650





Location information provided via the free what3words App

## Location 1f





Location information provided via the free what3words App

## Style option 2: Victorian style bench





Locations available
Please quote these references on your application form



#### Location 2a





Location information provided via the free what3words App

## Style option 2: Victorian style bench





Locations available
Please quote these references on your application form



## Location 2e





Location information provided via the free what3words App

## Style option 3: Woodland seat



Locations available Please quote these references on your application form



## Location 3a





Location information provided via the free what3words App

## Location 3b





Location information provided via the free what3words App