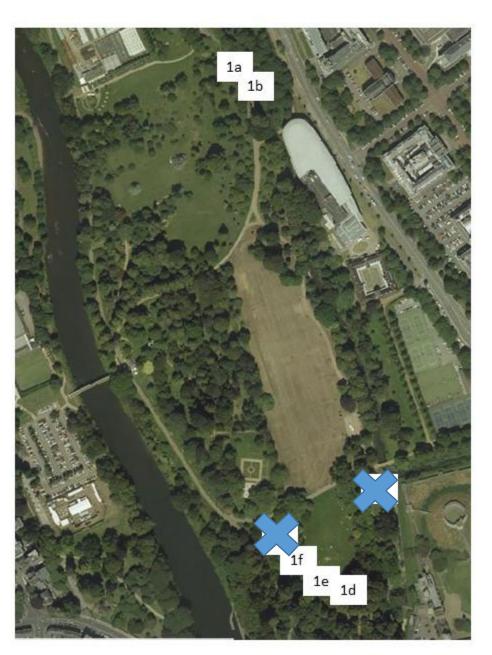

## Location 1a

Location information provided via the free what3words App

## Location 1b

Location information provided via the free what3words App

## Location 1d

Location information provided via the free what3words App

## Location 1e – Cost £1,650

Location information provided via the free what3words App

## Location 1f

Location information provided via the free what3words App