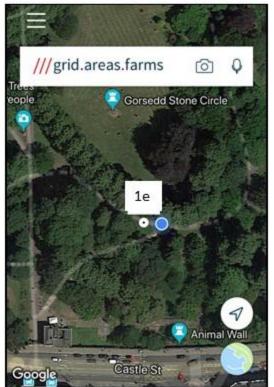

## Location 1e – Cost £1,650

Location information provided via the free what3words App