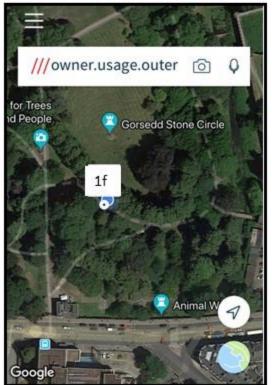

|
| 2e       | Victorian Style Bench   | £1,500                                              |
| 3a       | Woodland Seat           | £1,000                                              |
| 3b       | Woodland Seat           | £1,000                                              |

Plaque: £100.00 (brass) / £145.00 (steel)

## Style option 1: Metal leaf design bench



**Locations available**Please quote these references on your application form



## Location 1a





Location information provided via the free what3words App

## Location 1b





Location information provided via the free what3words App

## Location 1d





Location information provided via the free what3words App

## Location 1e – Cost £1,650





Location information provided via the free what3words App

## Location 1f





Location information provided via the free what3words App

## Style option 2: Victorian style bench





Locations available
Please quote these references on your application form



#### Location 2a





Location information provided via the free what3words App

## Style option 2: Victorian style bench





Locations available
Please quote these references on your application form



## Location 2e





Location information provided via the free what3words App

## Style option 3: Woodland seat



Locations available Please quote these references on your application form



## Location 3a





Location information provided via the free what3words App

## Location 3b





Location information provided via the free what3words App