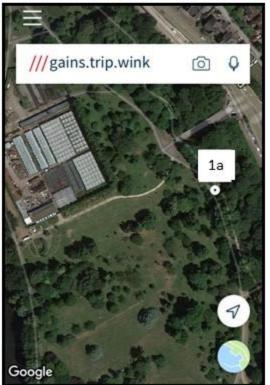

2,300                                              |
| 1e       | Metal Leaf Design Bench | £2,300                                              |
| 1f       | Metal Leaf Design Bench | £2,300                                              |
| 2a       | Victorian Style Bench   | £2,300                                              |
| 2e       | Victorian Style Bench   | £1,500                                              |
| 3a       | Woodland Seat           | £1,000                                              |
| 3b       | Woodland Seat           | £1,000                                              |

Plaque: £100.00 (brass) / £145.00 (steel)

## Style option 1: Metal leaf design bench



**Locations available**Please quote these references on your application form



## Location 1a





Location information provided via the free what3words App

## Location 1b





Location information provided via the free what3words App

## Location 1d





Location information provided via the free what3words App

## Location 1e – Cost £1,650





Location information provided via the free what3words App

## Location 1f





Location information provided via the free what3words App

## Style option 2: Victorian style bench





Locations available
Please quote these references on your application form



#### Location 2a





Location information provided via the free what3words App

## Style option 2: Victorian style bench





Locations available
Please quote these references on your application form



## Location 2e





Location information provided via the free what3words App

#