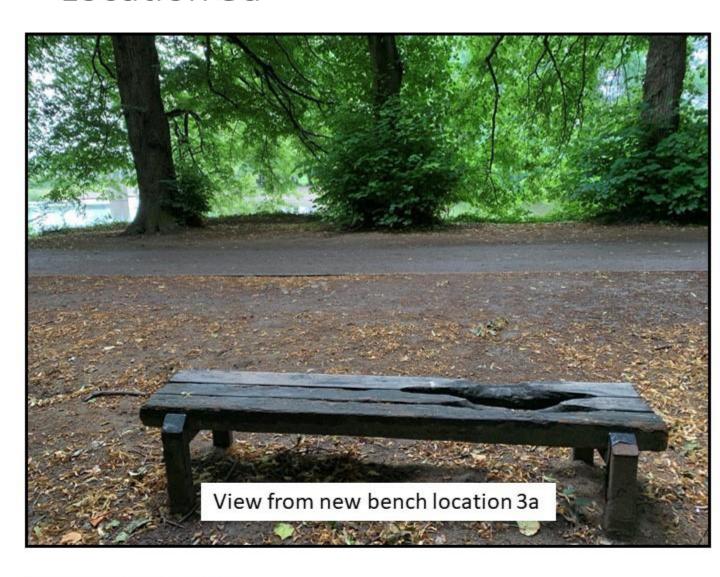

words App

## Location 1d





Location information provided via the free what3words App

## Location 1e – Cost £1,650





Location information provided via the free what3words App

## Location 1f





Location information provided via the free what3words App

## Style option 2: Victorian style bench





Locations available
Please quote these references on your application form



#### Location 2a





Location information provided via the free what3words App

## Style option 2: Victorian style bench





Locations available
Please quote these references on your application form



## Location 2e





Location information provided via the free what3words App

## Style option 3: Woodland seat



Locations available Please quote these references on your application form



## Location 3a





Location information provided via the free what3words App

## Location 3b





Location information provided via the free what3words App