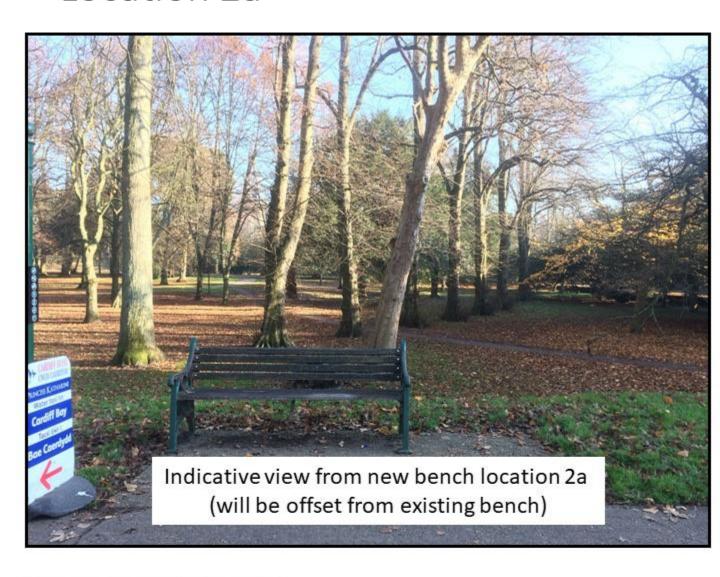

odland Seat           | £1,000                                              |

Plaque: £100.00 (brass) / £145.00 (steel)

## Style option 1: Metal leaf design bench



**Locations available**Please quote these references on your application form



## Location 1a





Location information provided via the free what3words App

## Location 1b





Location information provided via the free what3words App

## Location 1d





Location information provided via the free what3words App

## Location 1e – Cost £1,650





Location information provided via the free what3words App

## Location 1f





Location information provided via the free what3words App

## Style option 2: Victorian style bench





Locations available
Please quote these references on your application form



#### Location 2a





Location information provided via the free what3words App

## Style option 2: Victorian style bench





Locations available
Please quote these references on your application form



## Location 2e





Location information provided via the free what3words App

## Style option 3: Woodland seat



Locations available Please quote these references on your application form



## Location 3a





Location information provided via the free what3words App

## Location 3b





Location information provided via the free what3words App