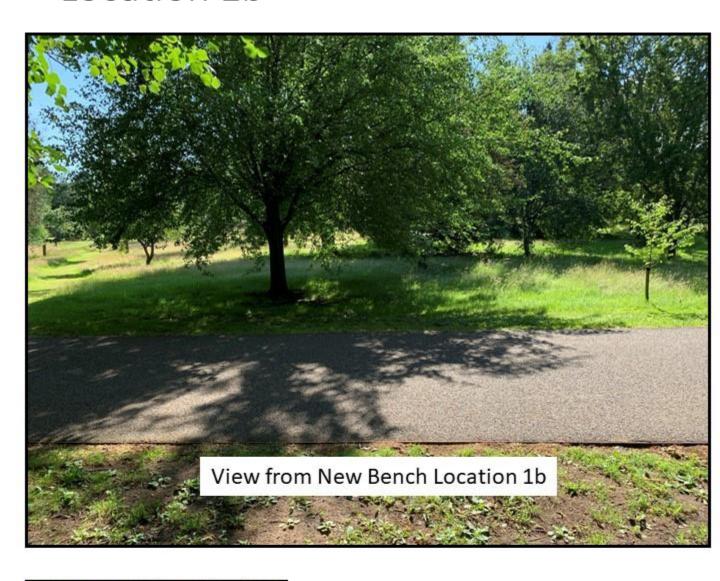

Design Bench | £2,300                                              |
| 1f       | Metal Leaf Design Bench | £2,300                                              |
| 2a       | Victorian Style Bench   | £2,300                                              |
| 2e       | Victorian Style Bench   | £1,500                                              |
| 3a       | Woodland Seat           | £1,000                                              |
| 3b       | Woodland Seat           | £1,000                                              |

Plaque: £100.00 (brass) / £145.00 (steel)

## Style option 1: Metal leaf design bench



**Locations available**Please quote these references on your application form



## Location 1a





Location information provided via the free what3words App

## Location 1b





Location information provided via the free what3words App

## Location 1d





Location information provided via the free what3words App

## Location 1e – Cost £1,650





Location information provided via the free what3words App

## Location 1f





Location information provided via the free what3words App

## Style option 2: Victorian style bench





Locations available
Please quote these references on your application form



#### Location 2a





Location information provided via the free what3words App

## Style option 2: Victorian style bench





Locations available
Please quote these references on your application form



## Location 2e





Location information provided via the free what3words App

## Style option 3: Woodland seat



Locations available Please quote these ref