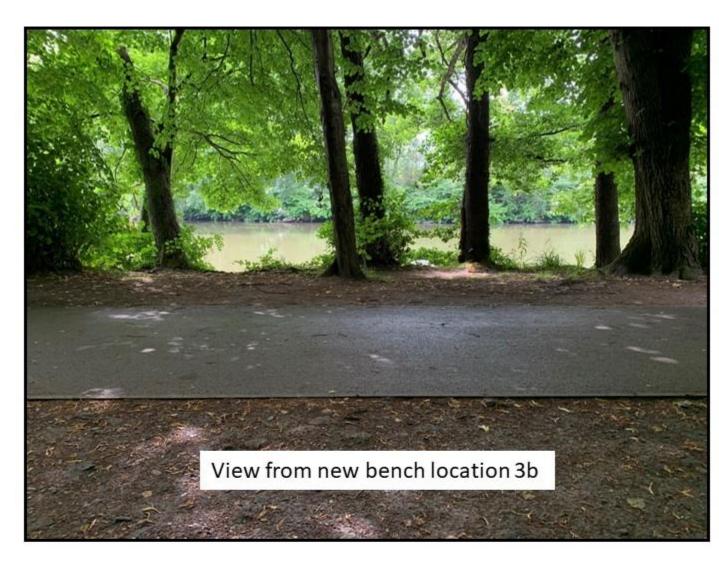

words App

## Location 1e – Cost £1,650





Location information provided via the free what3words App

## Location 1f





Location information provided via the free what3words App

## Style option 2: Victorian style bench





Locations available
Please quote these references on your application form



#### Location 2a





Location information provided via the free what3words App

## Style option 2: Victorian style bench





Locations available
Please quote these references on your application form



## Location 2e





Location information provided via the free what3words App

## Style option 3: Woodland seat



Locations available Please quote these references on your application form



## Location 3a





Location information provided via the free what3words App

## Location 3b





Location information provided via the free what3words App