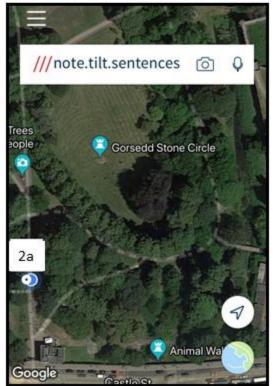

land Seat           | £1,000                                              |

Plaque: £100.00 (brass) / £145.00 (steel)

## Style option 1: Metal leaf design bench



**Locations available**Please quote these references on your application form



## Location 1a





Location information provided via the free what3words App

## Location 1b





Location information provided via the free what3words App

## Location 1d





Location information provided via the free what3words App

## Location 1e – Cost £1,650





Location information provided via the free what3words App

## Location 1f





Location information provided via the free what3words App

## Style option 2: Victorian style bench





Locations available
Please quote these references on your application form



#### Location 2a





Location information provided via the free what3words App

## Style option 2: Victorian style bench





Locations available
Please quote these references on your application form



## Location 2e





Location information provided via the free what3words App

## Style option 3: Woodland seat



Locations available Please quote these references on your application form



## Location 3a





Location information provided via the free what3words App

## Location 3b





Location information provided via the free what3words App