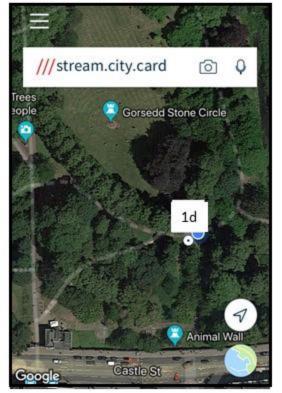

Metal Leaf Design Bench | £2,300                                              |
| 2a       | Victorian Style Bench   | £2,300                                              |
| 2e       | Victorian Style Bench   | £1,500                                              |
| 3a       | Woodland Seat           | £1,000                                              |
| 3b       | Woodland Seat           | £1,000                                              |

Plaque: £100.00 (brass) / £145.00 (steel)

## Style option 1: Metal leaf design bench



**Locations available**Please quote these references on your application form



## Location 1a





Location information provided via the free what3words App

## Location 1b





Location information provided via the free what3words App

## Location 1d





Location information provided via the free what3words App

## Location 1e – Cost £1,650





Location information provided via the free what3words App

## Location 1f





Location information provided via the free what3words App

## Style option 2: Victorian style bench





Locations available
Please quote these references on your application form



#### Location 2a





Location information provided via the free what3words App

## Style option 2: Victorian style bench





Locations available
Please quote these references on your application form



## Location 2e





Location information provided via the free what3words App

## Style option 3: Woodland seat



Locations available Please quote these references on your application form



## Location 3a





Location information prov