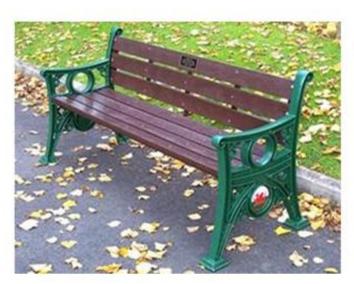

## Style option 2: Victorian style bench

Locations available
Please quote these references on your application form