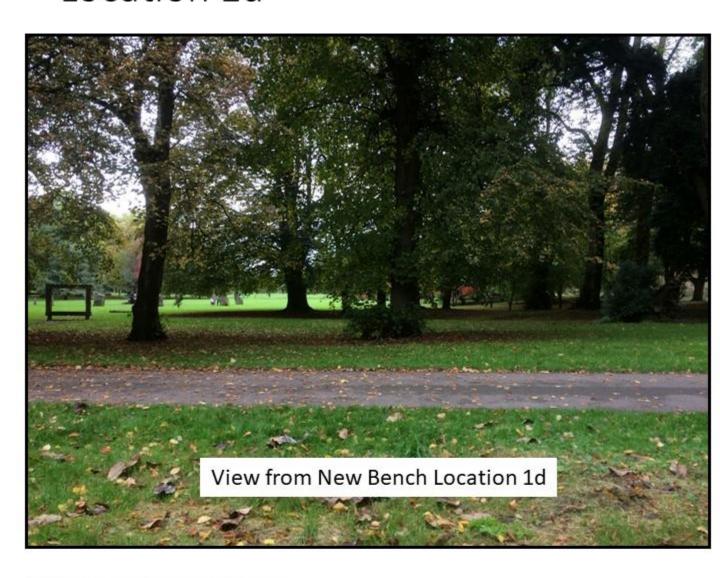

| Metal Leaf Design Bench | £2,300                                              |
| 2a       | Victorian Style Bench   | £2,300                                              |
| 2e       | Victorian Style Bench   | £1,500                                              |
| 3a       | Woodland Seat           | £1,000                                              |
| 3b       | Woodland Seat           | £1,000                                              |

Plaque: £100.00 (brass) / £145.00 (steel)

## Style option 1: Metal leaf design bench



**Locations available**Please quote these references on your application form



## Location 1a





Location information provided via the free what3words App

## Location 1b





Location information provided via the free what3words App

## Location 1d





Location information provided via the free what3words App

## Location 1e – Cost £1,650





Location information provided via the free what3words App

## Location 1f





Location information provided via the free what3words App

## Style option 2: Victorian style bench





Locations available
Please quote these references on your application form



#### Location 2a





Location information provided via the free what3words App

## Style option 2: Victorian style bench





Locations available
Please quote these references on your application form



## Location 2e





Location information provided via the free what3words App

## Style option 3: Woodland seat



Locations available Please quote these references on your application form



## Location 3a





Location information pr