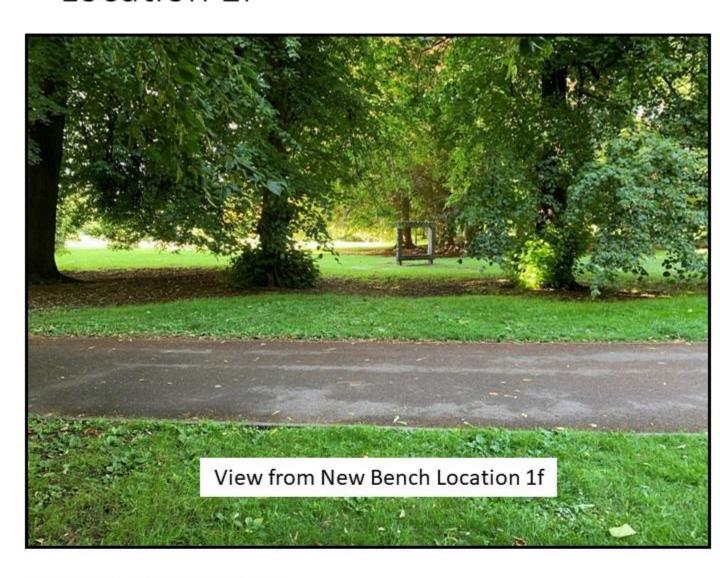

|
| 2e       | Victorian Style Bench   | £1,500                                              |
| 3a       | Woodland Seat           | £1,000                                              |
| 3b       | Woodland Seat           | £1,000                                              |

Plaque: £100.00 (brass) / £145.00 (steel)

## Style option 1: Metal leaf design bench



**Locations available**Please quote these references on your application form



## Location 1a





Location information provided via the free what3words App

## Location 1b





Location information provided via the free what3words App

## Location 1d





Location information provided via the free what3words App

## Location 1e – Cost £1,650





Location information provided via the free what3words App

## Location 1f





Location information provided via the free what3words App

## Style option 2: Victorian style bench





Locations available
Please quote these references on your application form



#### Location 2a





Location information provided via the free what3words App

## Style option 2: Victorian style bench





Locations available
Please quote these references on your application form



## Location 2e





Location information provided via the free what3words App

## Style option 3: Woodland seat



Locations available Please quote these references on your application form



## Location 3a





Location information provided via the free what3words App

## Location 3b





Location information provided via the free what3words App