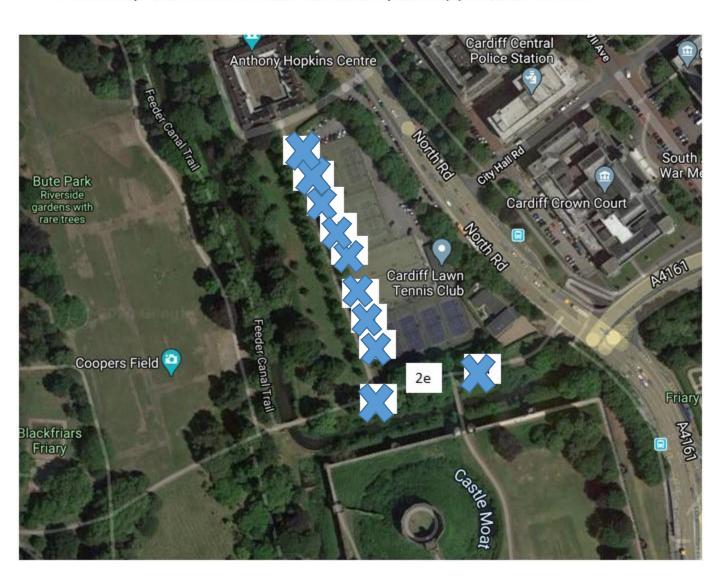

able**Please quote these references on your application form



## Location 1a





Location information provided via the free what3words App

## Location 1b





Location information provided via the free what3words App

## Location 1d





Location information provided via the free what3words App

## Location 1e – Cost £1,650





Location information provided via the free what3words App

## Location 1f





Location information provided via the free what3words App

## Style option 2: Victorian style bench





Locations available
Please quote these references on your application form



#### Location 2a





Location information provided via the free what3words App

## Style option 2: Victorian style bench





Locations available
Please quote these references on your application form



## Location 2e





Location information provided via the free what3words App

## Style option 3: Woodland seat



Locations available Please quote these references on your application form



## Location 3a





Location information provided via the free what3words App

## Location 3b





Location information provided via the free what3words App