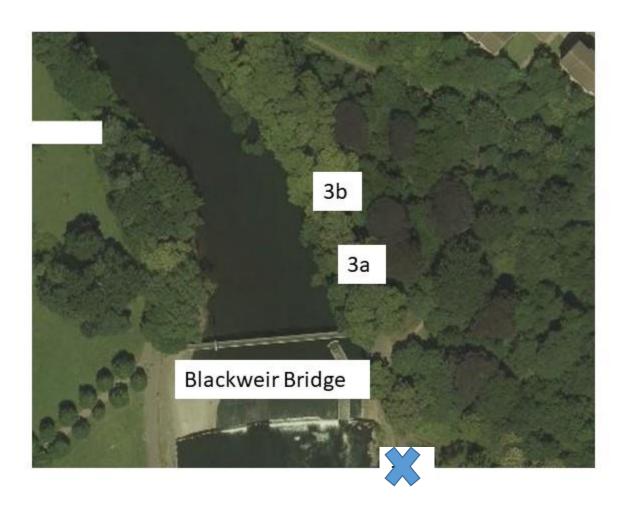

## Style option 3: Woodland seat

Locations available Please quote these references on your application form

## Location 3a

Location information provided via the free what3words App

## Location 3b

Location information provided via the free what3words App