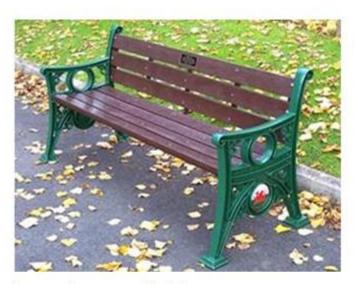

## Style option 2: Victorian style bench

Locations available
Please quote these references on your application form