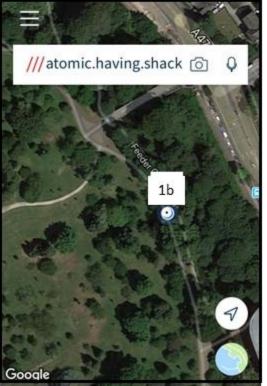

sign Bench | £2,300                                              |
| 1f       | Metal Leaf Design Bench | £2,300                                              |
| 2a       | Victorian Style Bench   | £2,300                                              |
| 2e       | Victorian Style Bench   | £1,500                                              |
| 3a       | Woodland Seat           | £1,000                                              |
| 3b       | Woodland Seat           | £1,000                                              |

Plaque: £100.00 (brass) / £145.00 (steel)

## Style option 1: Metal leaf design bench



**Locations available**Please quote these references on your application form



## Location 1a





Location information provided via the free what3words App

## Location 1b





Location information provided via the free what3words App

## Location 1d





Location information provided via the free what3words App

## Location 1e – Cost £1,650





Location information provided via the free what3words App

## Location 1f





Location information provided via the free what3words App

## Style option 2: Victorian style bench





Locations available
Please quote these references on your application form



#### Location 2a





Location information provided via the free what3words App

## Style option 2: Victorian style bench





Locations available
Please quote these references on your application form



## Location 2e





Location information provided via the free what3words App

## Style option 3: Woodland seat



Locations available Please quote these refer