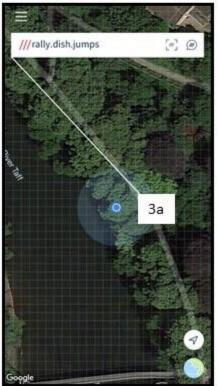

rds App

## Location 1d





Location information provided via the free what3words App

## Location 1e – Cost £1,650





Location information provided via the free what3words App

## Location 1f





Location information provided via the free what3words App

## Style option 2: Victorian style bench





Locations available
Please quote these references on your application form



#### Location 2a





Location information provided via the free what3words App

## Style option 2: Victorian style bench





Locations available
Please quote these references on your application form



## Location 2e





Location information provided via the free what3words App

## Style option 3: Woodland seat



Locations available Please quote these references on your application form



## Location 3a





Location information provided via the free what3words App

## Location 3b





Location information provided via the free what3words App