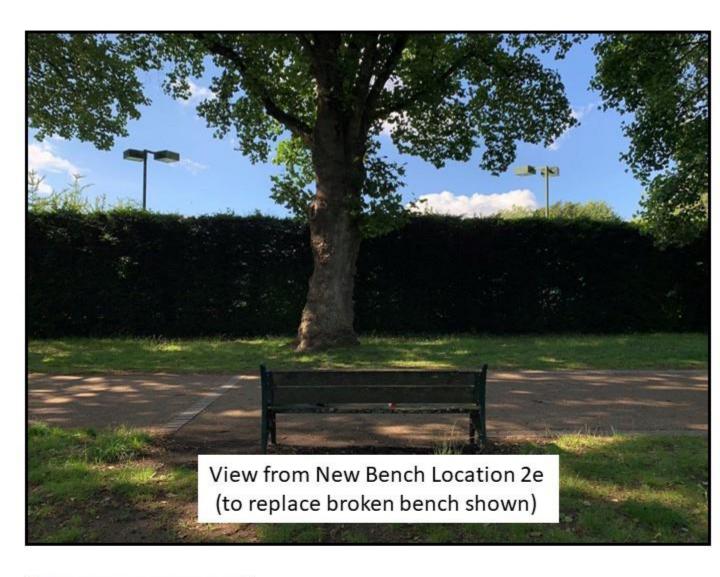

these references on your application form



## Location 1a





Location information provided via the free what3words App

## Location 1b





Location information provided via the free what3words App

## Location 1d





Location information provided via the free what3words App

## Location 1e – Cost £1,650





Location information provided via the free what3words App

## Location 1f





Location information provided via the free what3words App

## Style option 2: Victorian style bench





Locations available
Please quote these references on your application form



#### Location 2a





Location information provided via the free what3words App

## Style option 2: Victorian style bench





Locations available
Please quote these references on your application form



## Location 2e





Location information provided via the free what3words App

## Style option 3: Woodland seat



Locations available Please quote these references on your application form



## Location 3a





Location information provided via the free what3words App

## Location 3b





Location information provided via the free what3words App