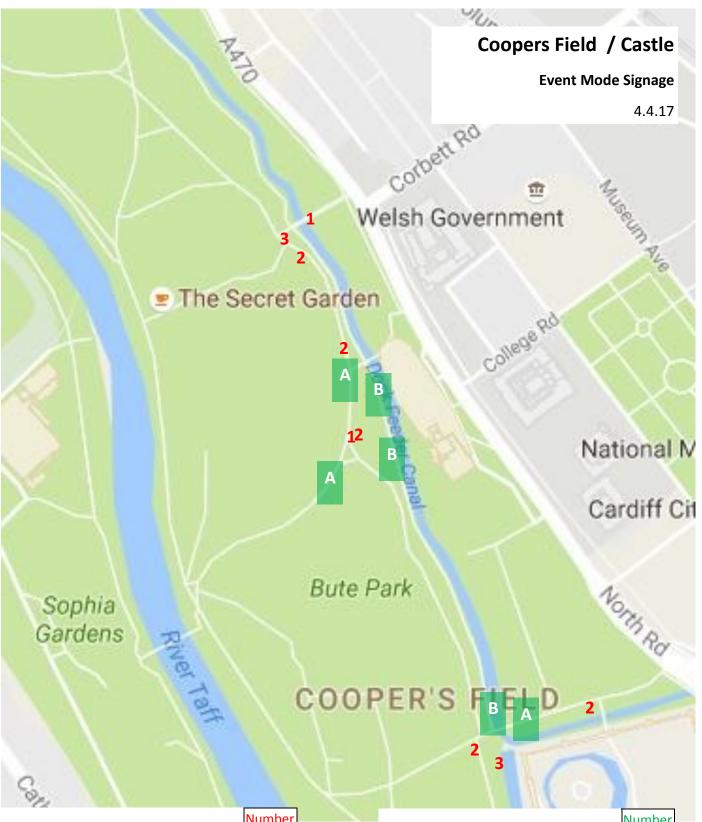

|   |                                                | Number   |
|---|------------------------------------------------|----------|
|   |                                                | of signs |
| 1 | Stop and wait                                  | 2        |
| 2 | Caution pedestrians and cy-<br>clists crossing | 6        |
| 3 | Event site (left arrow)                        | 2        |
| 4 | Event site (right arrow)                       | 1        |

|   |                        | Number<br>of signs |
|---|------------------------|--------------------|
| А | Caution event vehicles | 3                  |
| В | Path ahead closed      | 5                  |
| С | Diversion L            | 2                  |
| D | Diversion R            | 2                  |
| E | Diversion both         | 5                  |