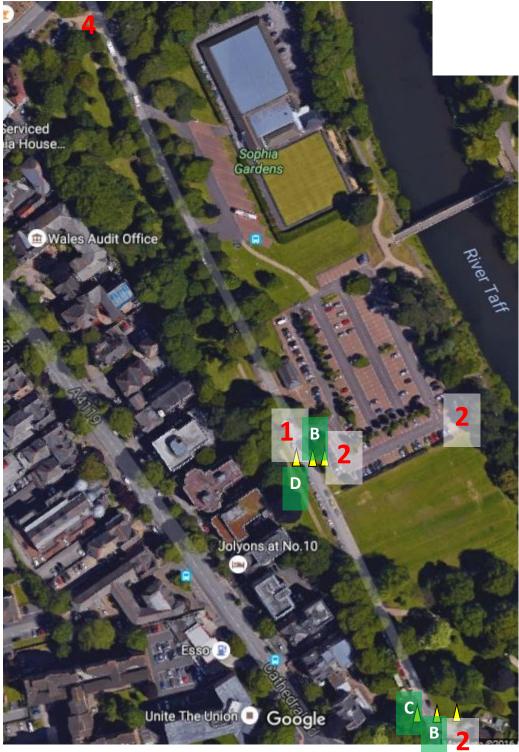

## Sophia Gardens

Event Mode Signage

4.4.17

|   |                                                | Number<br>of signs |
|---|------------------------------------------------|--------------------|
| 1 | Stop and wait                                  | 2                  |
| 2 | Caution pedestrians and cy-<br>clists crossing | 6                  |
| 3 | Event site (left arrow)                        | 2                  |
| 4 | Event site (right arrow)                       | 1                  |

|   | 1                      | Number<br>of signs |
|---|------------------------|--------------------|
| А | Caution event vehicles | 3                  |
| В | Path ahead closed      | 5                  |
| С | Diversion L            | 2                  |
| D | Diversion R            | 2                  |
| E | Diversion both         | 5                  |