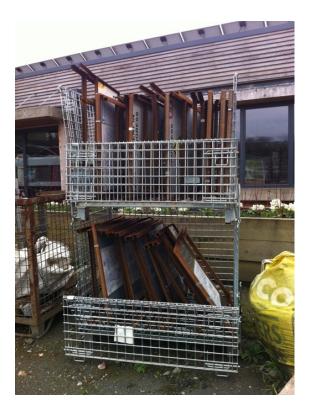

The signage is stored in 2 cages, as shown below.

Information on the content of the signs and the locations where they should be deployed in is provided below.

The plans show the minimum number of signs which should be deployed but the tables reflect the quantity of each sign available.