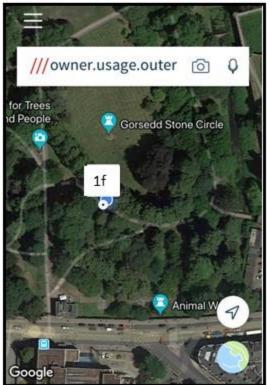

timated Cost<br>(Cost of plaque is<br>additional) |
|------------|-------------------------|-----------------------------------------------------|
| 1e         | Metal Leaf Design Bench | £2,300                                              |
| 1f         | Metal Leaf Design Bench | £2,300                                              |
| <b>2</b> a | Victorian Style Bench   | £2,300                                              |
| <b>2</b> e | Victorian Style Bench   | £1,500                                              |

Plaque: £100.00 (brass) / £145.00 (steel)

## Style option 1: Metal leaf design bench



**Locations available** Please quote these references on your application form



#### Location 1e





Location information provided via the free what3words App

#### Location 1f





Location information provided via the free what3words App

## Style option 2: Victorian style bench





Locations available
Please quote these references on your application form



#### Location 2a





Location information provided via the free what3words App

## Style option 2: Victorian style bench





Locations available
Please quote these references on your application form



#### Location 2d





Location information provided via the free what3words App