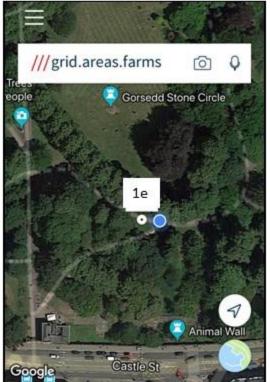

and payment

### **Estimated Costs**

| Location   | Type of Seat            | Estimated Cost<br>(Cost of plaque is<br>additional) |
|------------|-------------------------|-----------------------------------------------------|
| 1e         | Metal Leaf Design Bench | £2,300                                              |
| 1f         | Metal Leaf Design Bench | £2,300                                              |
| <b>2</b> a | Victorian Style Bench   | £2,300                                              |
| <b>2</b> e | Victorian Style Bench   | £1,500                                              |

Plaque: £100.00 (brass) / £145.00 (steel)

## Style option 1: Metal leaf design bench



**Locations available** Please quote these references on your application form



#### Location 1e





Location information provided via the free what3words App

#### Location 1f





Location information provided via the free what3words App

## Style option 2: Victorian style bench





Locations available
Please quote these references on your application form



#### Location 2a





Location information provided via the free what3words App

## Style option 2: Victorian style bench





Locations available
Please quote these references on your application form



#### Location 2d





Location information provided via the free what3words App