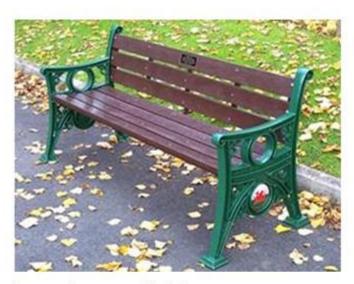

## Style option 1: Metal leaf design bench

**Locations available** Please quote these references on your application form