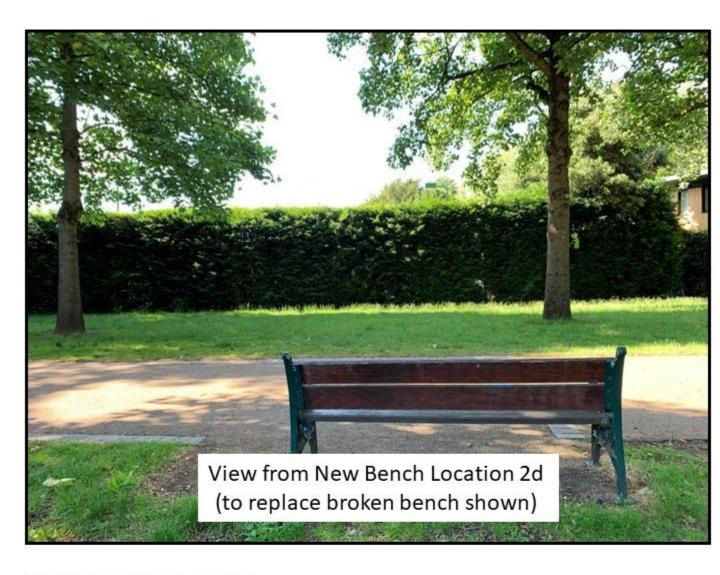

|
| <b>2</b> e | Victorian Style Bench   | £1,500                                              |

Plaque: £100.00 (brass) / £145.00 (steel)

## Style option 1: Metal leaf design bench



**Locations available** Please quote these references on your application form



#### Location 1e





Location information provided via the free what3words App

#### Location 1f





Location information provided via the free what3words App

## Style option 2: Victorian style bench





Locations available
Please quote these references on your application form



#### Location 2a





Location information provided via the free what3words App

## Style option 2: Victorian style bench





Locations available
Please quote these references on your application form



#### Location 2d





Location information provided via the free what3words App