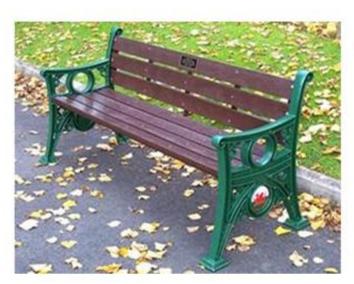

## Style option 2: Victorian style bench

Locations available
Please quote these references on your application form

#### Location 2a

Location information provided via the free what3words App