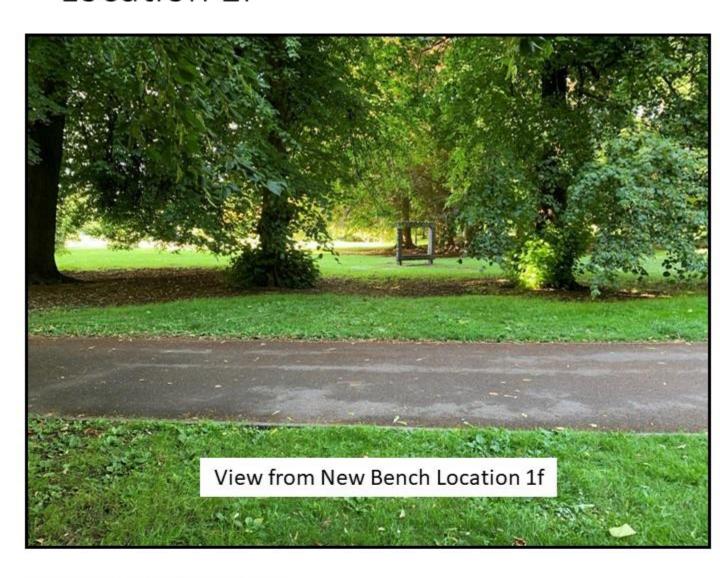

Estimated Cost<br>(Cost of plaque is<br>additional) |
|------------|-------------------------|-----------------------------------------------------|
| 1e         | Metal Leaf Design Bench | £2,300                                              |
| 1f         | Metal Leaf Design Bench | £2,300                                              |
| <b>2</b> a | Victorian Style Bench   | £2,300                                              |
| <b>2</b> e | Victorian Style Bench   | £1,500                                              |

Plaque: £100.00 (brass) / £145.00 (steel)

## Style option 1: Metal leaf design bench



**Locations available** Please quote these references on your application form



#### Location 1e





Location information provided via the free what3words App

#### Location 1f





Location information provided via the free what3words App

## Style option 2: Victorian style bench





Locations available
Please quote these references on your application form



#### Location 2a





Location information provided via the free what3words App

## Style option 2: Victorian style bench





Locations available
Please quote these references on your application form



#### Location 2d





Location information provided via the free what3words App