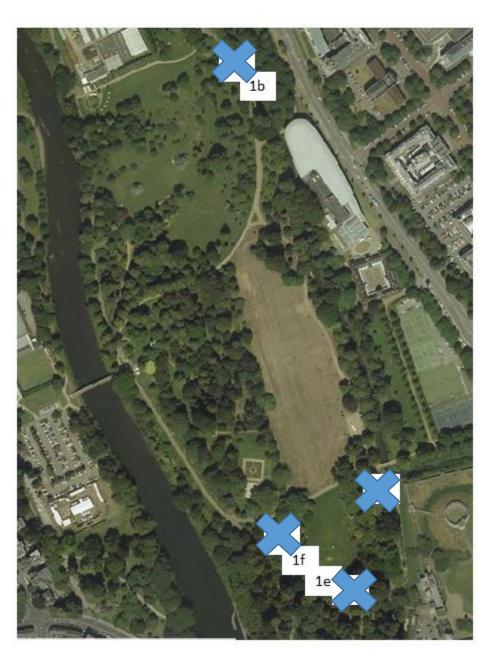

#### Location 1e

Location information provided via the free what3words App

#### Location 1f

Location information provided via the free what3words App