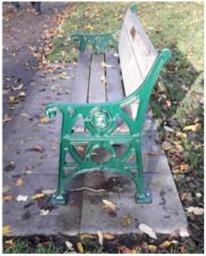

|
| <b>2</b> a | Victorian Style Bench   | £2,300                                              |
| <b>2</b> e | Victorian Style Bench   | £1,500                                              |

Plaque: £100.00 (brass) / £145.00 (steel)

## Style option 1: Metal leaf design bench



**Locations available** Please quote these references on your application form



#### Location 1e





Location information provided via the free what3words App

#### Location 1f





Location information provided via the free what3words App

## Style option 2: Victorian style bench





Locations available
Please quote these references on your application form



#### Location 2a





Location information provided via the free what3words App

## Style option 2: Victorian style bench





Locations available
Please quote these references on your application form



#### Location 2d





Location information provided via the free what3words App