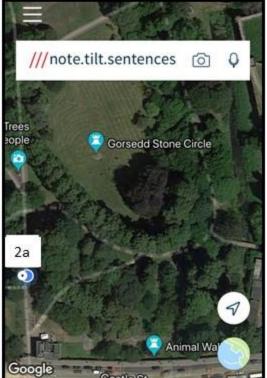

|
| 1f         | Metal Leaf Design Bench | £2,300                                              |
| <b>2</b> a | Victorian Style Bench   | £2,300                                              |
| <b>2</b> e | Victorian Style Bench   | £1,500                                              |

Plaque: £100.00 (brass) / £145.00 (steel)

## Style option 1: Metal leaf design bench



**Locations available** Please quote these references on your application form



#### Location 1e





Location information provided via the free what3words App

#### Location 1f





Location information provided via the free what3words App

## Style option 2: Victorian style bench





Locations available
Please quote these references on your application form



#### Location 2a





Location information provided via the free what3words App

## Style option 2: Victorian style bench





Locations available
Please quote these references on your application form



#### Location 2d





Location information provided via the free what3words App