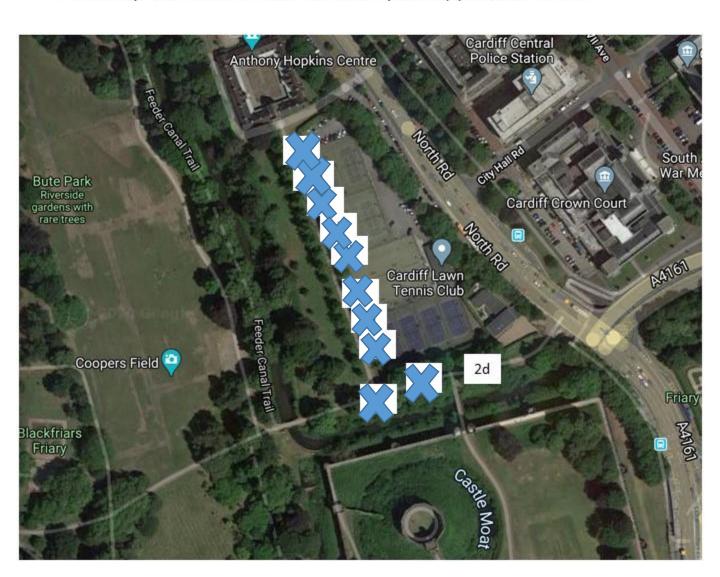

|
| <b>2</b> e | Victorian Style Bench   | £1,500                                              |

Plaque: £100.00 (brass) / £145.00 (steel)

## Style option 1: Metal leaf design bench



**Locations available** Please quote these references on your application form



#### Location 1e





Location information provided via the free what3words App

#### Location 1f





Location information provided via the free what3words App

## Style option 2: Victorian style bench





Locations available
Please quote these references on your application form



#### Location 2a





Location information provided via the free what3words App

## Style option 2: Victorian style bench





Locations available
Please quote these references on your application form



#### Location 2d





Location information provided via the free what3words App