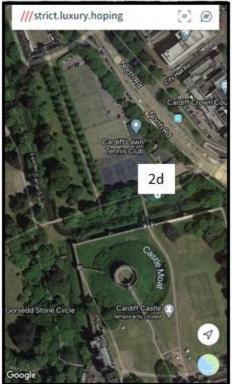

|
| <b>2</b> e | Victorian Style Bench   | £1,500                                              |

Plaque: £100.00 (brass) / £145.00 (steel)

## Style option 1: Metal leaf design bench



**Locations available** Please quote these references on your application form



#### Location 1e





Location information provided via the free what3words App

#### Location 1f





Location information provided via the free what3words App

## Style option 2: Victorian style bench





Locations available
Please quote these references on your application form



#### Location 2a





Location information provided via the free what3words App

## Style option 2: Victorian style bench





Locations available
Please quote these references on your application form



#### Location 2d





Location information provided via the free what3words App