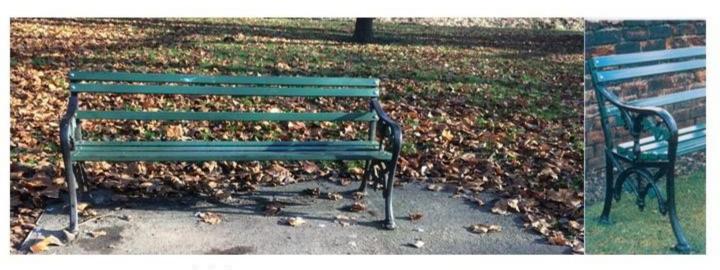

## Style option 2: Victorian style bench

Locations available
Please quote these references on your application form

#### Location 2a

Location information provided via the free what3words App