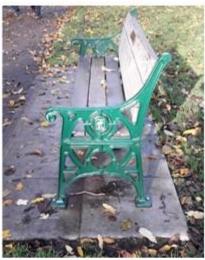

## Style option 2: Victorian style bench

Locations available
Please quote these references on your application form

#### Location 2a

Location information provided via the free what3words App