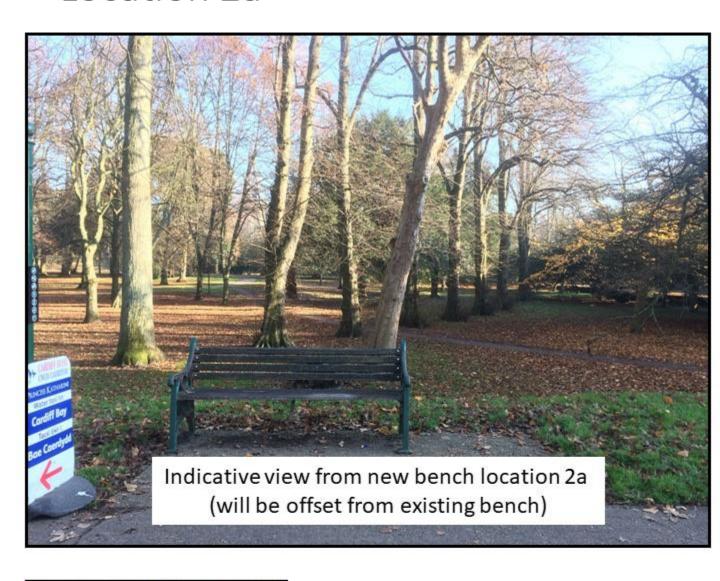

|
| 1f         | Metal Leaf Design Bench | £2,300                                              |
| <b>2</b> a | Victorian Style Bench   | £2,300                                              |
| <b>2</b> e | Victorian Style Bench   | £1,500                                              |

Plaque: £100.00 (brass) / £145.00 (steel)

## Style option 1: Metal leaf design bench



**Locations available** Please quote these references on your application form



#### Location 1e





Location information provided via the free what3words App

#### Location 1f





Location information provided via the free what3words App

## Style option 2: Victorian style bench





Locations available
Please quote these references on your application form



#### Location 2a





Location information provided via the free what3words App

## Style option 2: Victorian style bench





Locations available
Please quote these references on your application form



#### Location 2d





Location information provided via the free what3words App