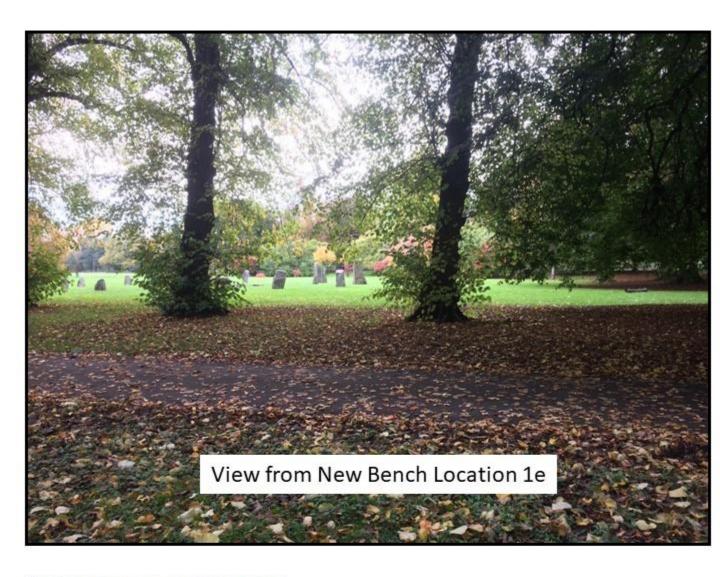

m and payment

### **Estimated Costs**

| Location   | Type of Seat            | Estimated Cost<br>(Cost of plaque is<br>additional) |
|------------|-------------------------|-----------------------------------------------------|
| 1e         | Metal Leaf Design Bench | £2,300                                              |
| 1f         | Metal Leaf Design Bench | £2,300                                              |
| <b>2</b> a | Victorian Style Bench   | £2,300                                              |
| <b>2</b> e | Victorian Style Bench   | £1,500                                              |

Plaque: £100.00 (brass) / £145.00 (steel)

## Style option 1: Metal leaf design bench



**Locations available** Please quote these references on your application form



#### Location 1e





Location information provided via the free what3words App

#### Location 1f





Location information provided via the free what3words App

## Style option 2: Victorian style bench





Locations available
Please quote these references on your application form



#### Location 2a





Location information provided via the free what3words App

## Style option 2: Victorian style bench





Locations available
Please quote these references on your application form



#### Location 2d





Location information provided via the free what3words App