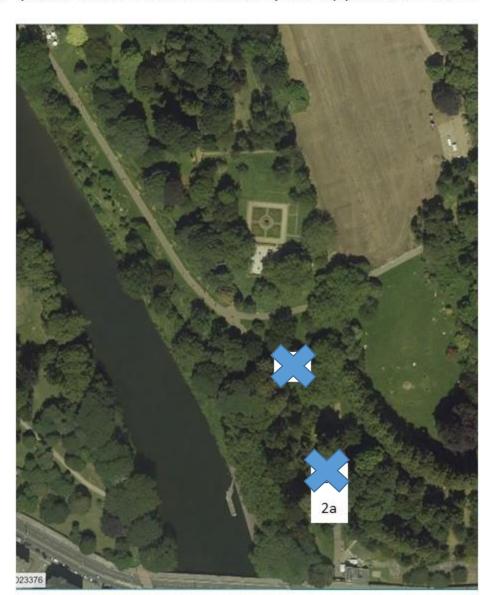

ch | £2,300                                              |
| 1f         | Metal Leaf Design Bench | £2,300                                              |
| <b>2</b> a | Victorian Style Bench   | £2,300                                              |
| <b>2</b> e | Victorian Style Bench   | £1,500                                              |

Plaque: £100.00 (brass) / £145.00 (steel)

## Style option 1: Metal leaf design bench



**Locations available** Please quote these references on your application form



#### Location 1e





Location information provided via the free what3words App

#### Location 1f





Location information provided via the free what3words App

## Style option 2: Victorian style bench





Locations available
Please quote these references on your application form



#### Location 2a





Location information provided via the free what3words App

## Style option 2: Victorian style bench





Locations available
Please quote these references on your application form



#### Location 2d





Location information provided via the free what3words App